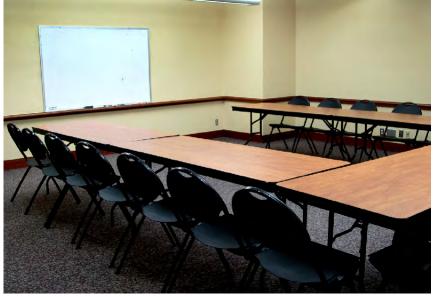

# **ROOM 323**

#### CONFERENCE TABLE

#### CAPACITY BREAKDOWN

| AUDITORIUM       |    |
|------------------|----|
| CONFERENCE TABLE |    |
| U-SHAPE          | 18 |
| CLASSROOM        |    |
| ROUNDS           |    |
|                  |    |

### ROOM DESCRIPTION

Small conference room with white board. Room come as-is and is preconfigured into a U-Shape.

VENUES WITH A POTENTIAL SEATING CAPACITY OF UP TO 18