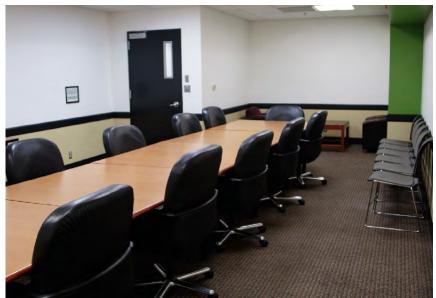

# **ROOM 230**

## CONFERENCE TABLE

### CAPACITY BREAKDOWN

| AUDITORIUM       |    |
|------------------|----|
| CONFERENCE TABLE | 12 |
| U-SHAPE          |    |
| CLASSROOM        |    |
| ROUNDS           |    |
|                  |    |

### ROOM DESCRIPTION

Small conference room with white board. Room is accessible by a small staircase and may not be a good fit for every group. Non-ADA accessible.

VENUES WITH A POTENTIAL SEATING CAPACITY OF UP TO 18