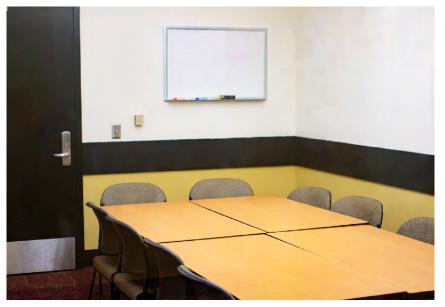

# **ROOM 262**

CONFERENCE TABLE

## CAPACITY BREAKDOWN

| AUDITORIUM       |   |
|------------------|---|
| CONFERENCE TABLE | 8 |
| U-SHAPE          |   |
| CLASSROOM        |   |
| ROUNDS           |   |
|                  |   |

## ROOM DESCRIPTION

Small conference room with white board.

VENUES WITH A POTENTIAL SEATING CAPACITY OF UP TO 18