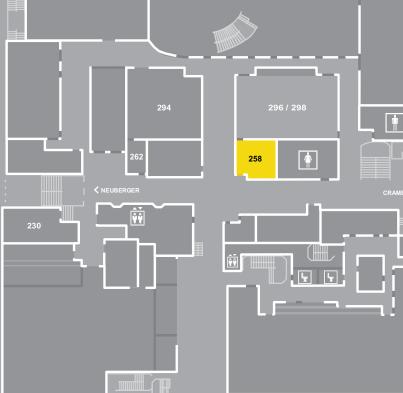

# **ROOM 258**

### CAPACITY BREAKDOWN

|                                     | AUDITORIUM                         |        |  |
|-------------------------------------|------------------------------------|--------|--|
|                                     | CONFERENCE TABLE                   | 12     |  |
| 298                                 | U-SHAPE                            |        |  |
|                                     | CLASSROOM                          |        |  |
|                                     | ROUNDS                             |        |  |
| ─── <u>┤</u> ╺╴──╵┼┸┑<br>╷└Ш╱╽┎╾┑┕╴ | ROOM DESCRIPTION                   |        |  |
|                                     | Small conference room with white b | board. |  |
|                                     |                                    |        |  |