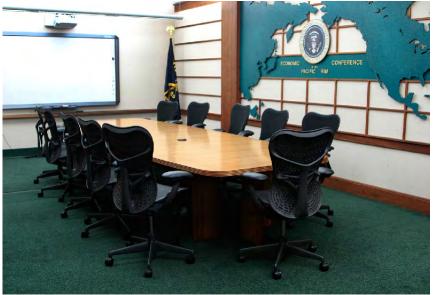

## **ROOM 326 PACIFIC RIM**

#### CONFERENCE TABLE

#### CAPACITY BREAKDOWN

| AUDITORIUM       |    |
|------------------|----|
| CONFERENCE TABLE | 10 |
| U-SHAPE          |    |
| CLASSROOM        |    |
| ROUNDS           |    |
|                  |    |

### ROOM DESCRIPTION

Small conference room with workstation and built-in projector.