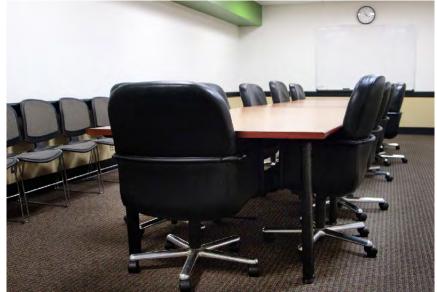

# **ROOM 258**

## CONFERENCE TABLE

### CAPACITY BREAKDOWN

|                                     | AUDITORIUM                         |        |  |
|-------------------------------------|------------------------------------|--------|--|
|                                     | CONFERENCE TABLE                   | 12     |  |
| 298                                 | U-SHAPE                            |        |  |
|                                     | CLASSROOM                          |        |  |
|                                     | ROUNDS                             |        |  |
| ─── <u>┤</u> ╺╴──╵┼┸┑<br>╷└Ш╱╽┎╾┑┕╴ | ROOM DESCRIPTION                   |        |  |
|                                     | Small conference room with white b | board. |  |
|                                     |                                    |        |  |