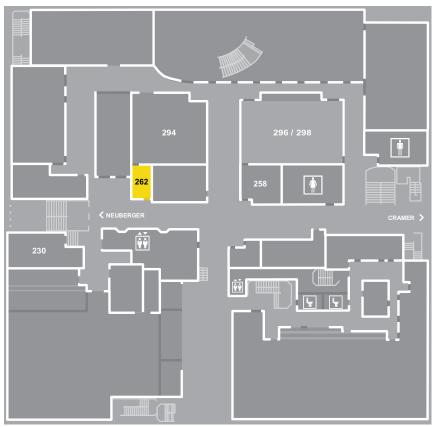

# **ROOM 262**

CONFERENCE TABLE

## CAPACITY BREAKDOWN

| AUDITORIUM       |   |
|------------------|---|
| CONFERENCE TABLE | 8 |
| U-SHAPE          |   |
| CLASSROOM        |   |
| ROUNDS           |   |
|                  |   |

## ROOM DESCRIPTION

Small conference room with white board.

VENUES WITH A POTENTIAL SEATING CAPACITY OF UP TO 18