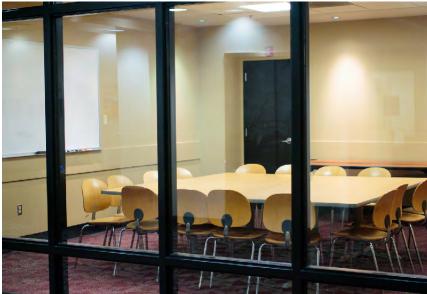

# **ROOM 258**

## CONFERENCE TABLE

### CAPACITY BREAKDOWN

|                                     | AUDITORIUM                         |        |  |
|-------------------------------------|------------------------------------|--------|--|
|                                     | CONFERENCE TABLE                   | 12     |  |
| 298                                 | U-SHAPE                            |        |  |
|                                     | CLASSROOM                          |        |  |
|                                     | ROUNDS                             |        |  |
| ─── <u>┤</u> ╺╴──╵┼┸┑<br>╷└Ш╱╽┎╾┑┕╴ | ROOM DESCRIPTION                   |        |  |
|                                     | Small conference room with white b | board. |  |
|                                     |                                    |        |  |