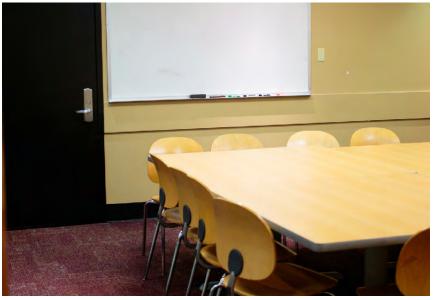

# **ROOM 262**

CONFERENCE TABLE

## CAPACITY BREAKDOWN

| AUDITORIUM       |   |
|------------------|---|
| CONFERENCE TABLE | 8 |
| U-SHAPE          |   |
| CLASSROOM        |   |
| ROUNDS           |   |
|                  |   |

## ROOM DESCRIPTION

Small conference room with white board.

VENUES WITH A POTENTIAL SEATING CAPACITY OF UP TO 18