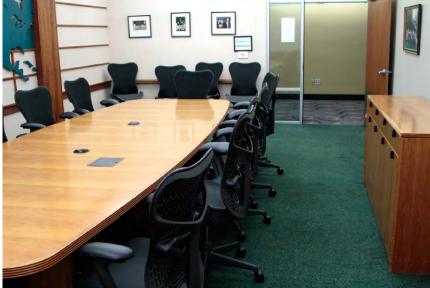

# **ROOM 323**

#### CONFERENCE TABLE

#### CAPACITY BREAKDOWN

| AUDITORIUM       |    |
|------------------|----|
| CONFERENCE TABLE |    |
| U-SHAPE          | 18 |
| CLASSROOM        |    |
| ROUNDS           |    |
|                  |    |

### ROOM DESCRIPTION

Small conference room with white board. Room come as-is and is preconfigured into a U-Shape.

VENUES WITH A POTENTIAL SEATING CAPACITY OF UP TO 18