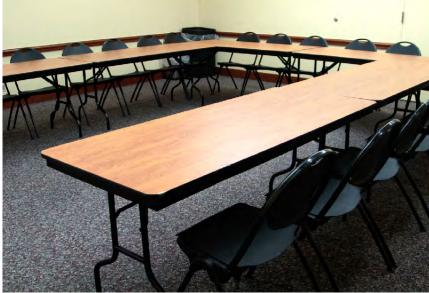

# **ROOM 323**

#### CONFERENCE TABLE

#### CAPACITY BREAKDOWN

| AUDITORIUM       |    |
|------------------|----|
| CONFERENCE TABLE |    |
| U-SHAPE          | 18 |
| CLASSROOM        |    |
| ROUNDS           |    |
|                  |    |

### ROOM DESCRIPTION

Small conference room with white board. Room come as-is and is preconfigured into a U-Shape.

VENUES WITH A POTENTIAL SEATING CAPACITY OF UP TO 18