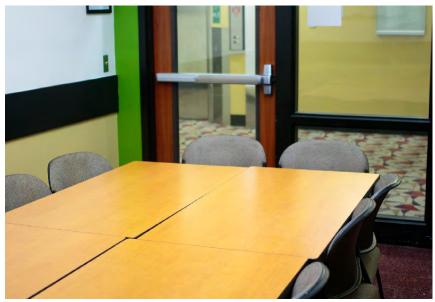

# **ROOM 262**

CONFERENCE TABLE

## CAPACITY BREAKDOWN

| AUDITORIUM       |   |
|------------------|---|
| CONFERENCE TABLE | 8 |
| U-SHAPE          |   |
| CLASSROOM        |   |
| ROUNDS           |   |
|                  |   |

## ROOM DESCRIPTION

Small conference room with white board.

VENUES WITH A POTENTIAL SEATING CAPACITY OF UP TO 18