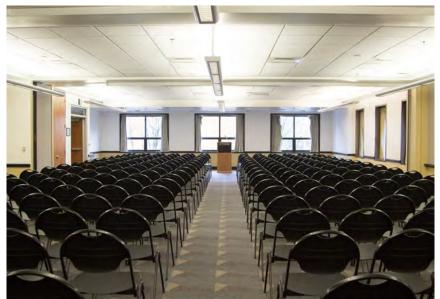

# ROOM 327, 328, 329

AUDITORIUM

ROUNDS

#### CAPACITY BREAKDOWN

| AUDITORIUM       | 172 |
|------------------|-----|
| CONFERENCE TABLE | 66  |
| U-SHAPE          | 69  |
| CLASSROOM        | 132 |
| ROUNDS           | 96  |
|                  |     |

#### ROOM DESCRIPTION

Three disparate, adjoining meeting spaces. Variety is assured when one or both airwalls are opened, creating the second largest space in Student Memorial Student Union.