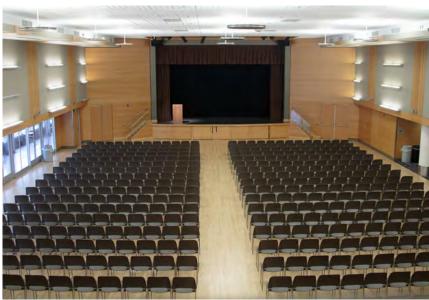

## **ROOM 355 BALLROOM**

### AUDITORIUM

ROUNDS

| 333                                | 338<br>VANPORT<br>ROOM | 355 BALLROOM |   |
|------------------------------------|------------------------|--------------|---|
|                                    |                        |              |   |
| <pre>     NEUBERGER     329 </pre> |                        |              |   |
| 328                                | 1 : Here 2             | ¥            |   |
| 327                                |                        |              | _ |

| CAPACITY BREAKDOWN | 355 | 355 + 338 |
|--------------------|-----|-----------|
| AUDITORIUM         | 580 | 650       |
| CONFERENCE TABLE   |     |           |
| U-SHAPE            |     |           |
| CLASSROOM          | 213 | 246       |
| ROUNDS             | 328 | 360       |

### ROOM DESCRIPTION

7,000 square feet of event space are behind the doors of this classic, hardwood floored ballroom. Adjoining balcony overlooks the South Park Blocks. Perfect for plenaries, proms, meetings, meals, exhibitor fairs or other custom events. Access to sinks and a servery can be arranged.