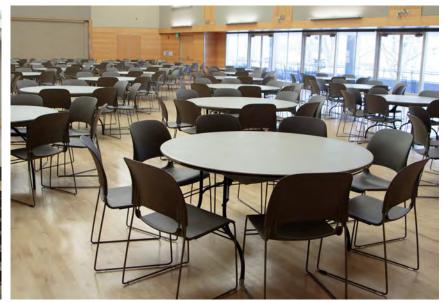

## **ROOM 355 BALLROOM**

| CAPACITY BREAKDOWN | 355 | 355 + 338 |
|--------------------|-----|-----------|
| AUDITORIUM         | 580 | 650       |
| CONFERENCE TABLE   |     |           |
| U-SHAPE            |     |           |
| CLASSROOM          | 213 | 246       |
| ROUNDS             | 328 | 360       |

### ROOM DESCRIPTION

7,000 square feet of event space are behind the doors of this classic, hardwood floored ballroom. Adjoining balcony overlooks the South Park Blocks. Perfect for plenaries, proms, meetings, meals, exhibitor fairs or other custom events. Access to sinks and a servery can be arranged.