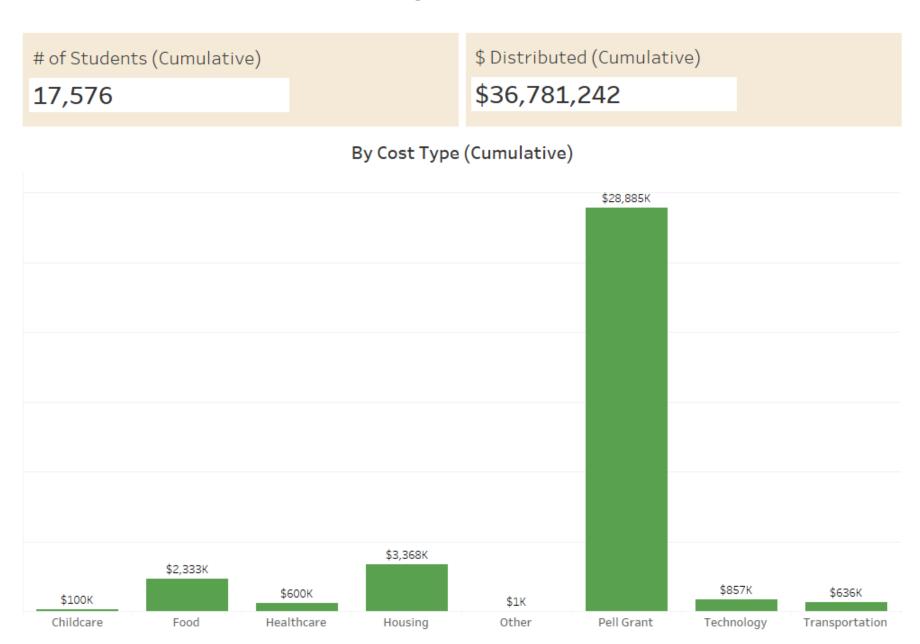

## Cumulatie Total Since 2020 Q3

| Student Level | Residency |
|---------------|-----------|
|               |           |
|               |           |
|               |           |
|               |           |
|               | Gender    |
|               |           |
|               |           |
|               |           |
| Citizenship   |           |
|               | Age Group |
|               |           |
|               |           |
|               |           |
|               |           |
|               |           |