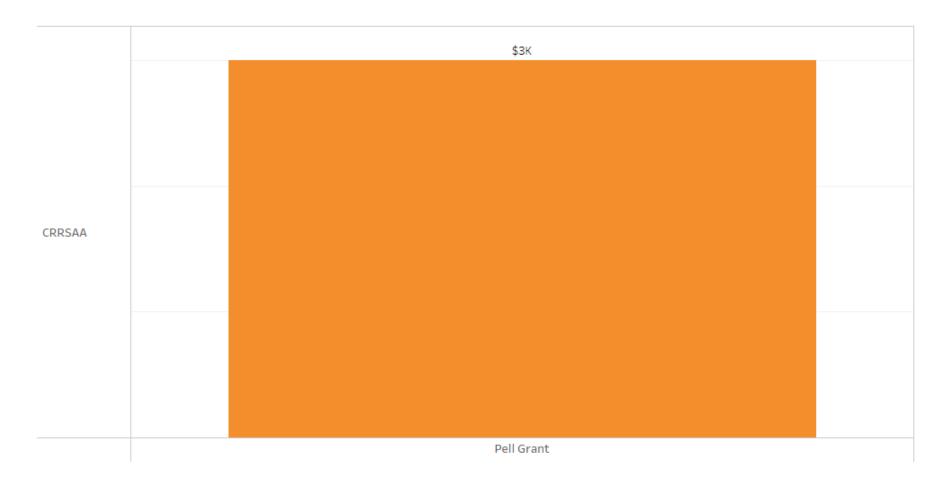

# \$3,000

| Fund Type   | Pell Grant |
|-------------|------------|
| CRRSAA      | \$3,000    |
| Grand Total | \$3,000    |

**Grand Total** 

| Student Level     |               |                |
|-------------------|---------------|----------------|
|                   | # of Students | \$ Distributed |
| Sophomore (45-89) | 1             | \$500          |
| Junior (90-134)   | 1             | \$500          |
| Senior (135-999)  | 4             | \$2,000        |
| Grand Total       | 6             | \$3,000        |