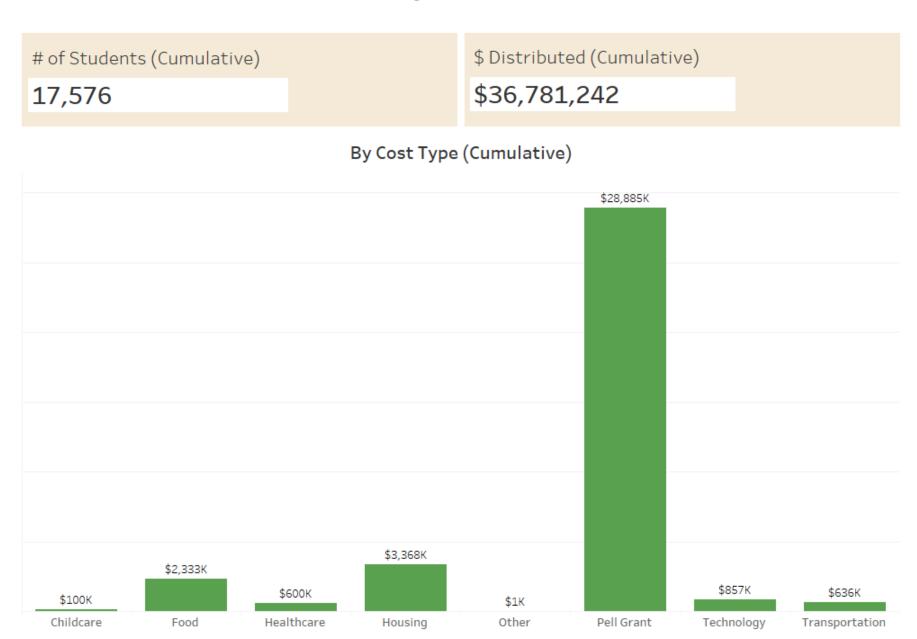

# PSU CARES - 2023 Q2 and Cumulative Total

File created on: 7/5/2023 10:35:02 AM



# **Emergency Fund Summary**

2023 Q2

# of Students \$ Distributed # of Transactions 6 \$ 3,000 6

Graduate Students Average

Undergraduate Students Average

\$500.00



Source: PSU ODS Database

## Cumulatie Total Since 2020 Q3



# \$3,000



| Fund Type   | Pell Grant |
|-------------|------------|
| CRRSAA      | \$3,000    |
| Grand Total | \$3,000    |

**Grand Total** 

| Student Level     |               |                |
|-------------------|---------------|----------------|
|                   | # of Students | \$ Distributed |
| Sophomore (45-89) | 1             | \$500          |
| Junior (90-134)   | 1             | \$500          |
| Senior (135-999)  | 4             | \$2,000        |
| Grand Total       | 6             | \$3,000        |

|              | # of Students | \$ Distributed |
|--------------|---------------|----------------|
| Resident     | 5             | \$2,500        |
| Non-Resident | 1             | \$500          |
| Grand Total  | 6             | \$3,000        |

| Gender