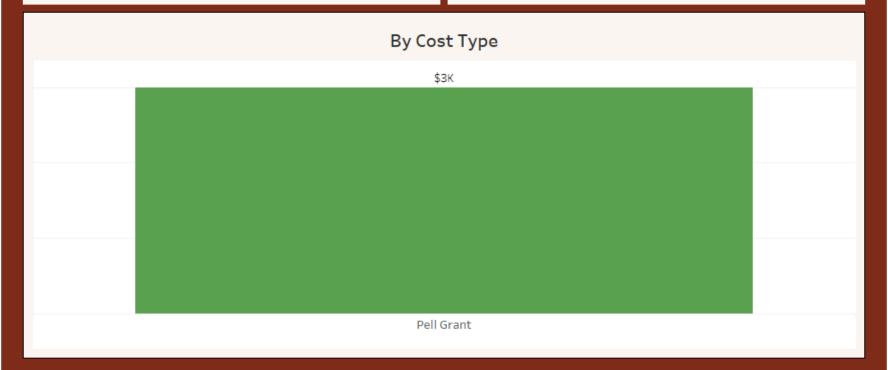

# of Students \$ Distributed # of Transactions 6 \$ 3,000 6

Graduate Students Average

Undergraduate Students Average

\$500.00

Source: PSU ODS Database

# \$3,000

| Fund Type   | Pell Grant |
|-------------|------------|
| CRRSAA      | \$3,000    |
| Grand Total | \$3,000    |

**Grand Total** 

| Student Level     |               |                |
|-------------------|---------------|----------------|
|                   | # of Students | \$ Distributed |
| Sophomore (45-89) | 1             | \$500          |
| Junior (90-134)   | 1             | \$500          |
| Senior (135-999)  | 4             | \$2,000        |
| Grand Total       | 6             | \$3,000        |