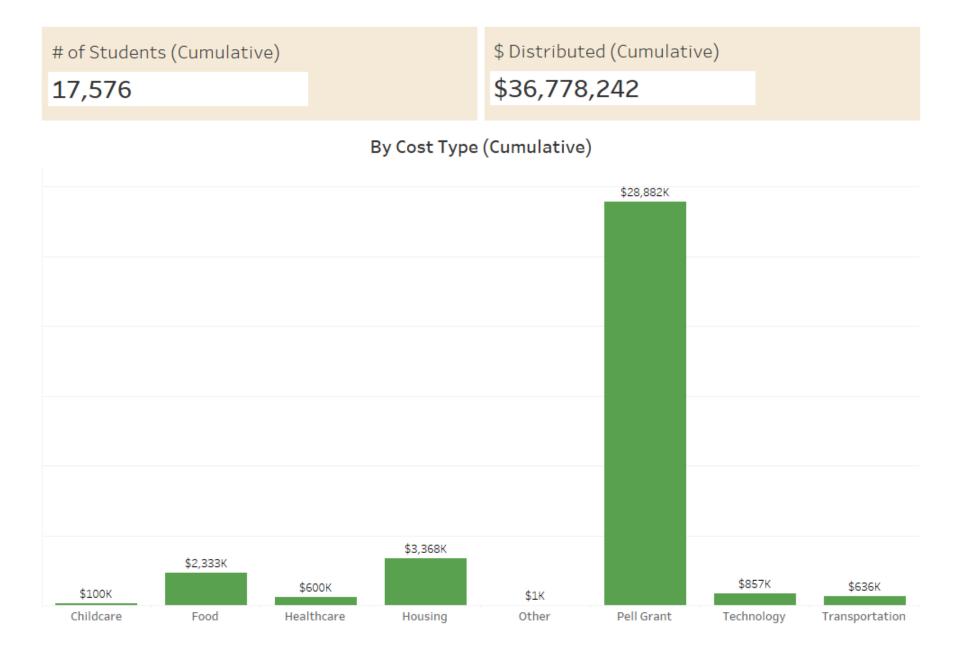

## PSU CARES - 2023 Q1 and Cumulative Total

File created on: 6/28/2023 11:27:29 AM

| Portland State            | Emergency Fund Summary 2       |  |            | 2023 Q1  |  |
|---------------------------|--------------------------------|--|------------|----------|--|
| # of Students             | \$ Distributed                 |  | # of Trans | sactions |  |
| Graduate Students Average | Undergraduate Students Average |  |            |          |  |
| By Cost Type              |                                |  |            |          |  |
|                           |                                |  |            |          |  |
|                           |                                |  |            |          |  |
|                           |                                |  |            |          |  |
| Source: PSU ODS Database  |                                |  |            |          |  |