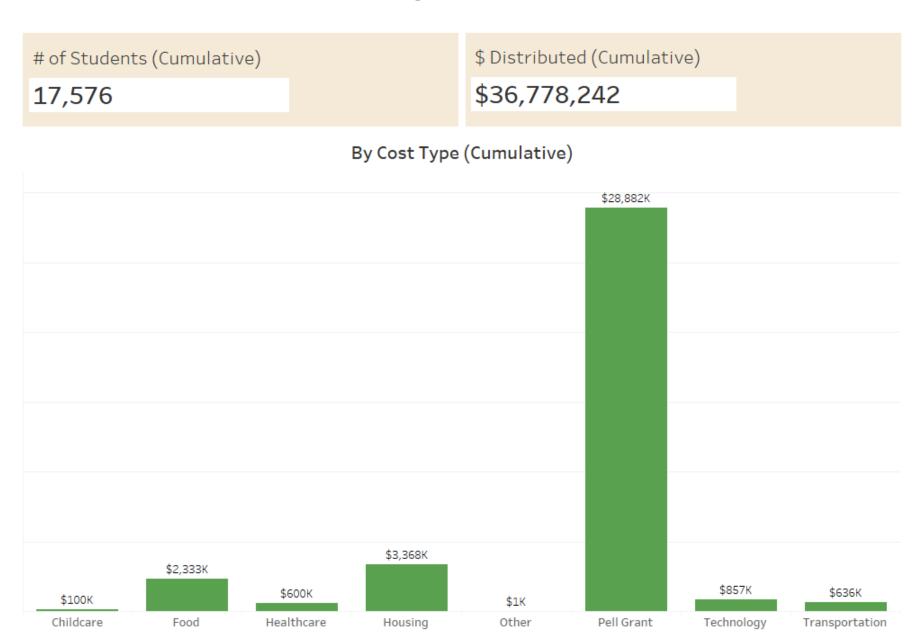

## PSU CARES - 2022 Q4 and Cumulative Total

File created on: 2/14/2023 4:28:15 PM

## **Emergency Fund Summary**

2022 Q4

# of Transactions # of Students \$ Distributed Graduate Students Average Undergraduate Students Average By Cost Type

## Cumulatie Total Since 2020 Q3

| Student Level | Residency |
|---------------|-----------|
|               |           |
|               |           |
|               |           |
|               | Gender    |
|               |           |
|               |           |
| Citizenship   |           |
|               | Age Group |
|               |           |
|               |           |
|               |           |
|               |           |