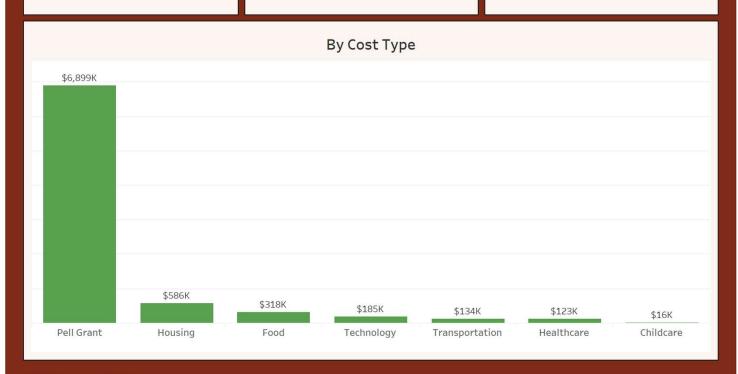

U as of October 10, 2021

Documentation is not required to prove expenses, and individual awards will be capped at \$800 per student.

## **Awarding Process**

Portland State University will review applications as they are submitted and will notify students on a rolling basis of their eligibility and award amounts. The maximum award is up to \$800. We will award funds based on students' stated expenses. Funding from the COVID-19 Emergency Fund will not impact a student's financial aid package. Grant funds will be disbursed directly to student accounts. Disbursements of funds will not be applied to an outstanding balance on the student account without the student's permission.

# Emergency Fund Summary

2021 Q4

# of Students

10,354

\$ Distributed

\$8,260,993

# of Transactions

13,538



Source: PSU ODS Database

|                   | # of Students | \$ Distributed |
|-------------------|---------------|----------------|
| Freshman (0-44)   | 1,165         | \$930,295      |
| Sophomore (45-89) | 1,201         | \$957,725      |
| Junior (90-134)   | 2,254         | \$1,799,935    |
| Senior (135-999)  | 3,751         | \$2,992,563    |
| Graduate          | 1,648         | \$1,313,030    |
| Post-Bac          | 240           | \$191,810      |
| Non-Admit         | 93            | \$74,035       |
| Null              | 2             | \$1,600        |
| Grand Total       | 10,354        | \$8,260,993    |

|              | # of Students | \$ Distributed |
|--------------|---------------|----------------|
| Resident     | 8,509         | \$6,794,498    |
| Non-Resident |