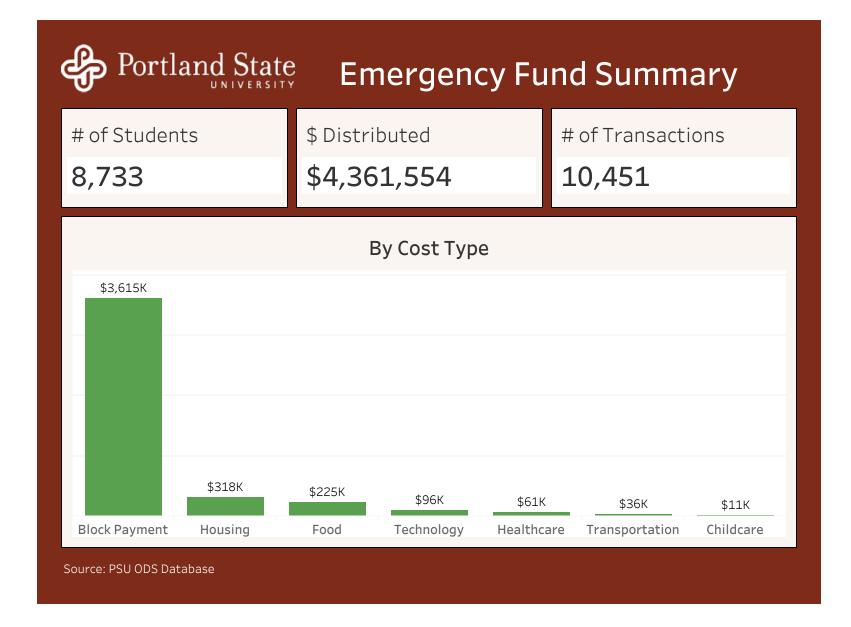

ed**

Application closes June 6, 2021 for spring term.

Eligibility: Undergraduate or graduate student enrolled at PSU as of April 12, 2021

Documentation is not required to prove expenses, and individual awards will be capped at \$500 per student.

# **Awarding Process**

Portland State University will review applications as they are submitted and will notify students on a rolling basis of their eligibility and award amounts. The maximum award is up to \$500. We will award funds based on students' stated expenses. Funding from the COVID-19 Emergency Fund will not impact a student's financial aid package. Grant funds will be disbursed directly to student accounts. Disbursements of funds will not be applied to an outstanding balance on the student account without the student's permission.



#### Fund Type

# Student Level # of Students # of Students 427 Sophomore (45-89) 840 Junior (90-134) 1,724 Senior (135-999) 4,532

| Sophomore (45-89) | 840   | \$418,940   |
|-------------------|-------|-------------|
| Junior (90-134)   | 1,724 | \$860,074   |
| Senior (135-999)  | 4,532 | \$2,264,099 |
| Graduate          | 1,037 | \$518,421   |
| Post-Bac          | 163   | \$81,750    |
| Non-Admit         | 8     | \$3,900     |
| Null              | 4     | \$1,000     |
| Grand Total       | 8,733 | \$4,361,554 |
|                   |       |             |

\$ Distributed

\$213,370

| Residency    |               |                |
|--------------|---------------|----------------|
|              | # of Students | \$ Distributed |
| Resident     | 7,398         | \$3,695,914