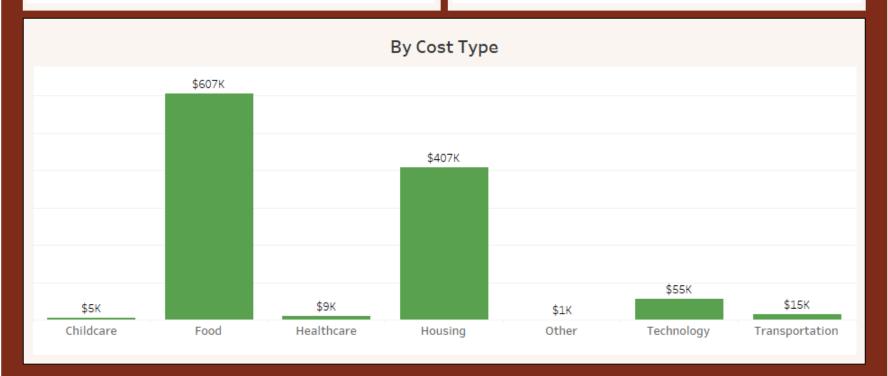

Source: PSU ODS Database

| # of Students | \$ Distributed                            |
|---------------|-------------------------------------------|
| 10            | \$7,065                                   |
| 77            | \$56,677                                  |
| 247           | \$170,931                                 |
| 862           | \$611,686                                 |
| 257           | \$184,193                                 |
| 60            | \$42,835                                  |
| 39            | \$25,545                                  |
| 1,552         | \$1,098,932                               |
|               | 10<br>77<br>247<br>862<br>257<br>60<br>39 |