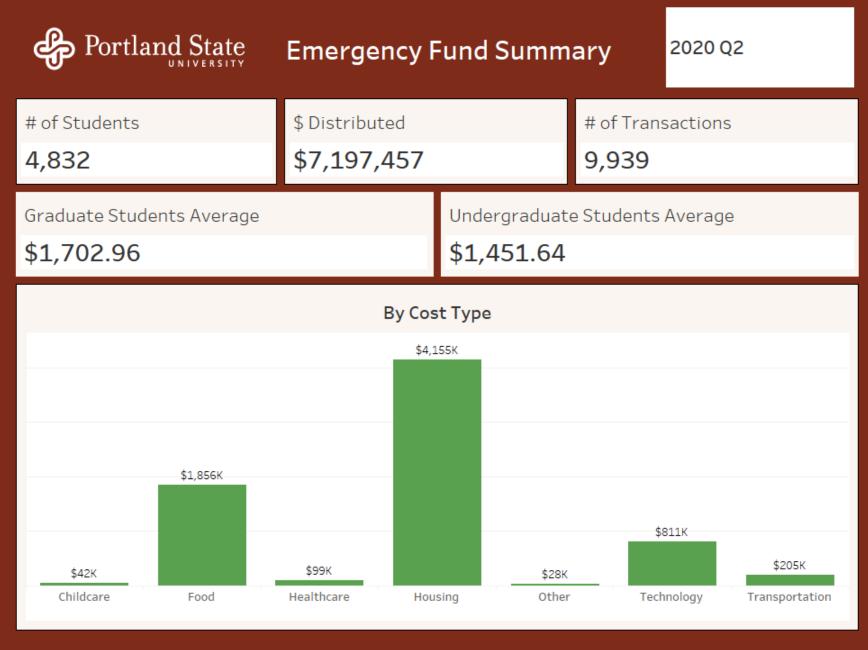

Total CARES Act funds received: \$8,320,203.00

Total CARES Act funds distributed: \$7,197,457.00

**Total CARES Act funds distributed in the quarter:** \$7,197,457.00

Total number of students eligible to participate in Title IV: 16,489

Source: PSU ODS Database