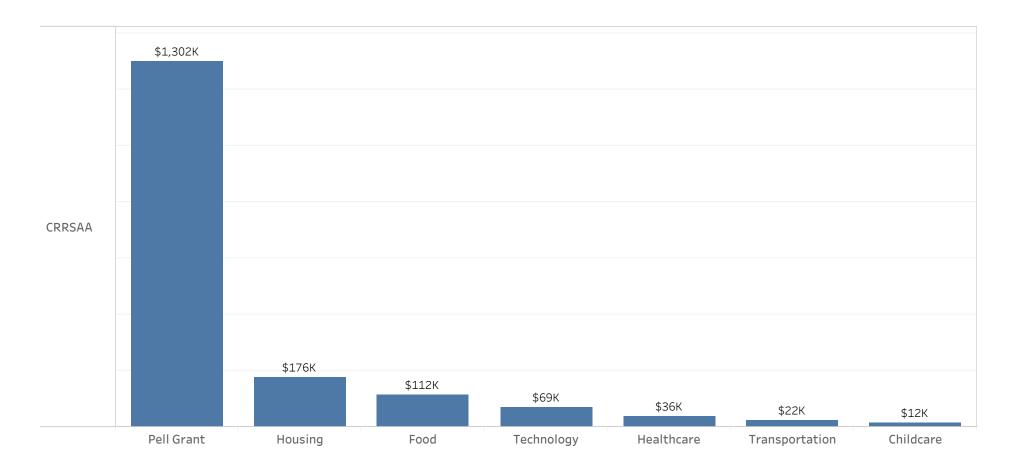

## CRRSAA Total

\$1,729,923

| Fund Type   | Pell Grant  | Housing   | Food      | Technology | Healthcare | Transportation | Childcare |
|-------------|-------------|-----------|-----------|------------|------------|----------------|-----------|
| CRRSAA      | \$1,301,500 | \$176,369 | \$112,398 | \$69,375   | \$35,985   | \$22,368       | \$11,928  |
| Grand Total | \$1,301,500 | \$176,369 | \$112,398 | \$69,375   | \$35,985   | \$22,368       | \$11,928  |