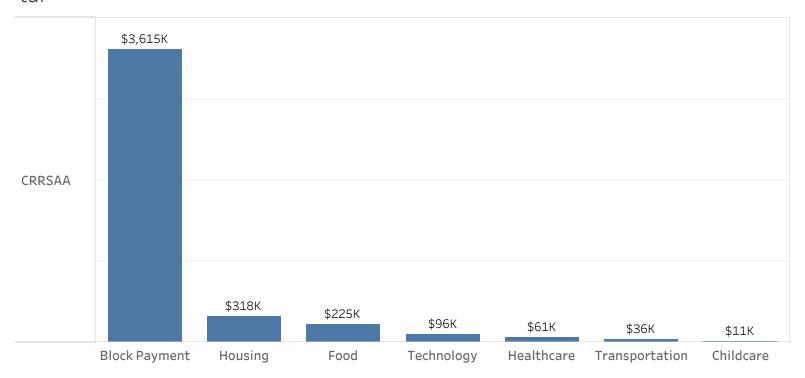

## CRRSAA Total

\$4,361,554

| Fund Type   | Housing   | Food      | Technology | Healthcare | Transportation | Childcare | Block Payment |
|-------------|-----------|-----------|------------|------------|----------------|-----------|---------------|
| CRRSAA      | \$318,211 | \$224,526 | \$95,962   | \$61,305   | \$36,407       | \$10,643  | \$3,614,500   |
| Grand Total | \$318,211 | \$224,526 | \$95,962   | \$61,305   | \$36,407       | \$10,643  | \$3,614,500   |