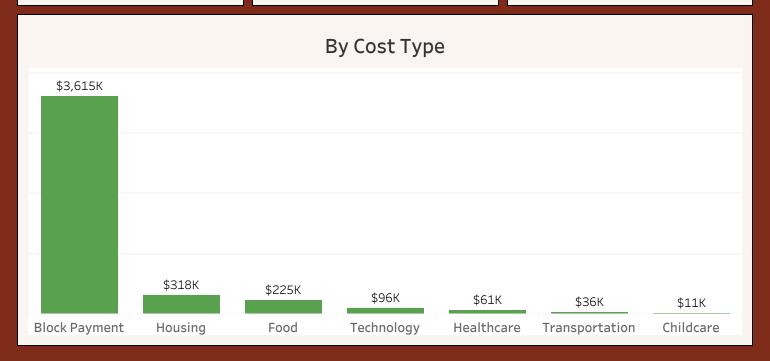

## CRRSAA Total

\$4,361,554

| Fund Type   | Housing   | Food      | Technology | Healthcare | Transportation | Childcare | Block Payment |
|-------------|-----------|-----------|------------|------------|----------------|-----------|---------------|
| CRRSAA      | \$318,211 | \$224,526 | \$95,962   | \$61,305   | \$36,407       | \$10,643  | \$3,614,500   |
| Grand Total | \$318,211 | \$224,526 | \$95,962   | \$61,305   | \$36,407       | \$10,643  | \$3,614,500   |