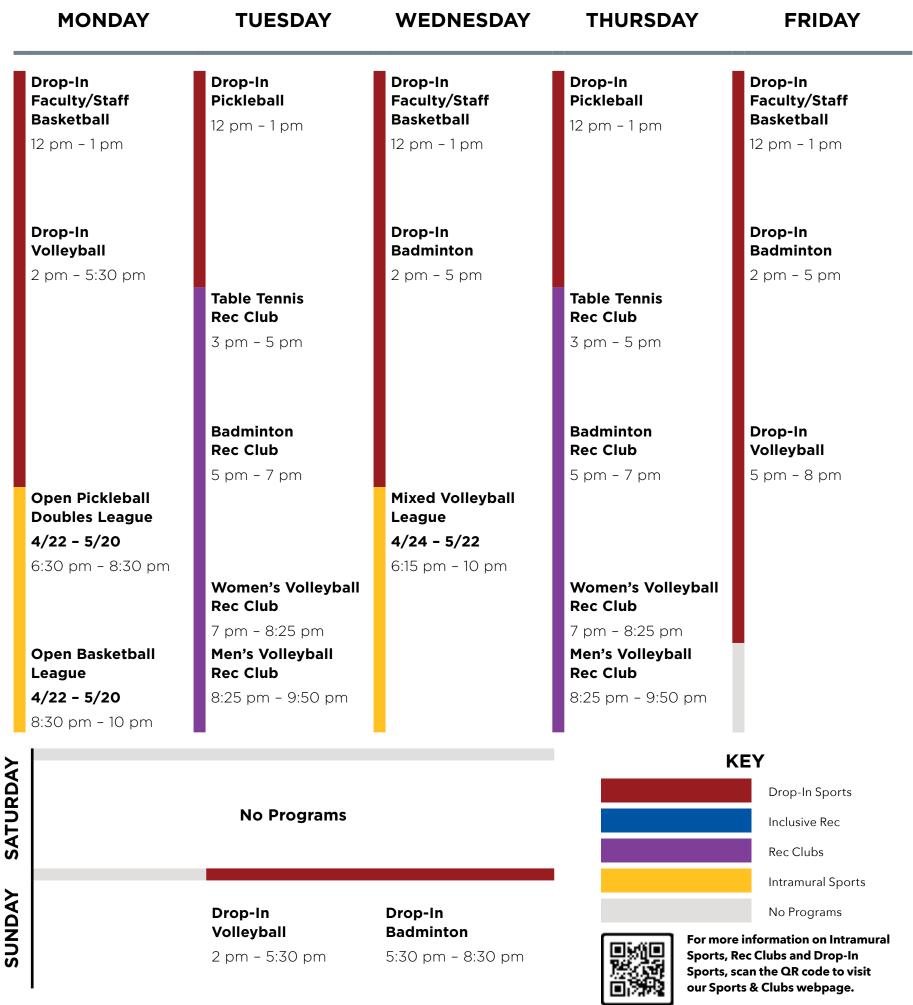

## SPRING 2024 COURT 2 SCHEDULE

## APRIL 1 - JUNE 14

- The activities listed below take priority on this court at the times listed.
- Informal drop-in sports and Inclusive Rec activities are free and open to any members who wish to participate.
- Intramural activities take place on specific dates and may require pre-registration.

  Learn more about Intramurals leagues, tournaments, and pickup games at pdx.edu/recreation/intramurals.
- Rec Club activities are limited to members of the specific club who have the space reserved.
- If you want to become involved in any of the student Rec Clubs, please visit pdx.edu/recreation/rec-clubs.