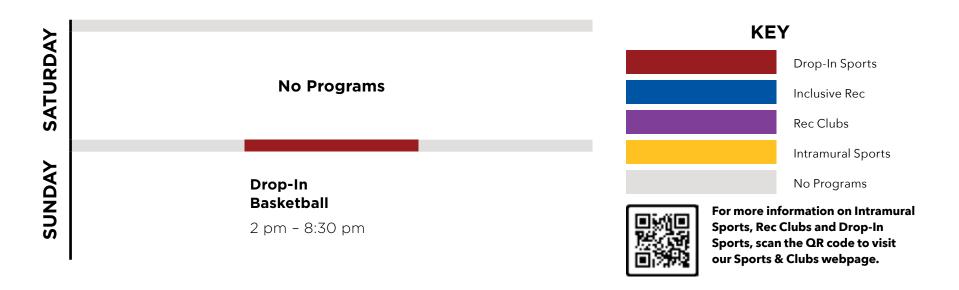

## SPRING 2024 COURT 1 SCHEDULE

## APRIL 1 - JUNE 14

- The activities listed below take priority on this court at the times listed.
- Informal drop-in sports and Inclusive Rec activities are free and open to any members who wish to participate.
- Intramural activities take place on specific dates and may require pre-registration.

  Learn more about Intramurals leagues, tournaments, and pickup games at pdx.edu/recreation/intramurals.
- Rec Club activities are limited to members of the specific club who have the space reserved.
- If you want to become involved in any of the student Rec Clubs, please visit pdx.edu/recreation/rec-clubs.