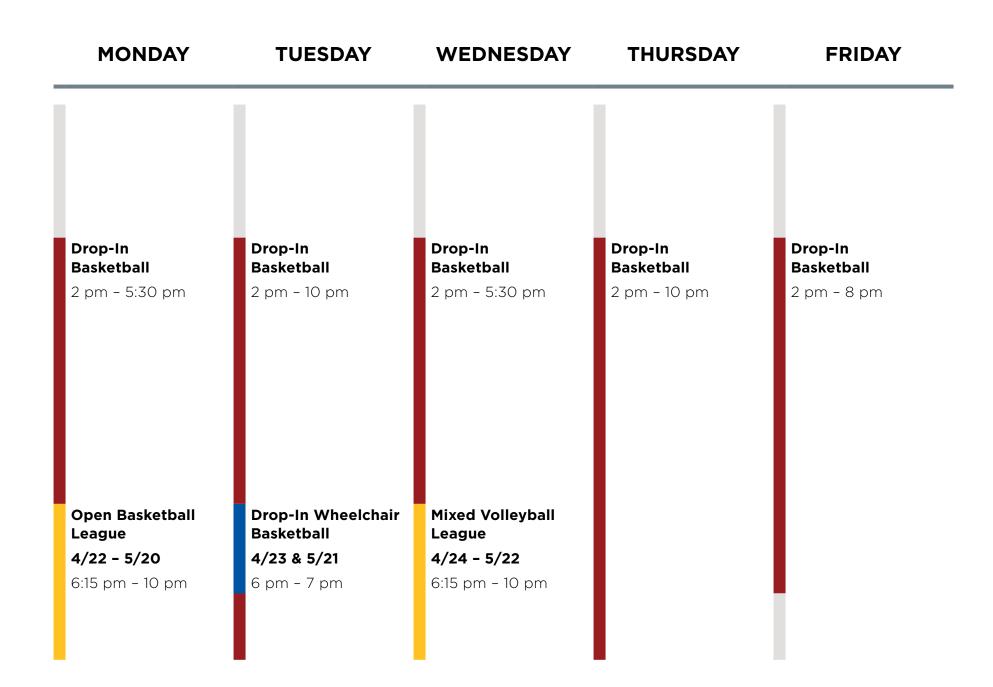

## SPRING 2024 COURT 1 SCHEDULE

## APRIL 1 - JUNE 14

- The activities listed below take priority on this court at the times listed.
- Informal drop-in sports and Inclusive Rec activities are free and open to any members who wish to participate.
- Intramural activities take place on specific dates and may require pre-registration.

  Learn more about Intramurals leagues, tournaments, and pickup games at pdx.edu/recreation/intramurals.
- Rec Club activities are limited to members of the specific club who have the space reserved.
- If you want to become involved in any of the student Rec Clubs, please visit pdx.edu/recreation/rec-clubs.