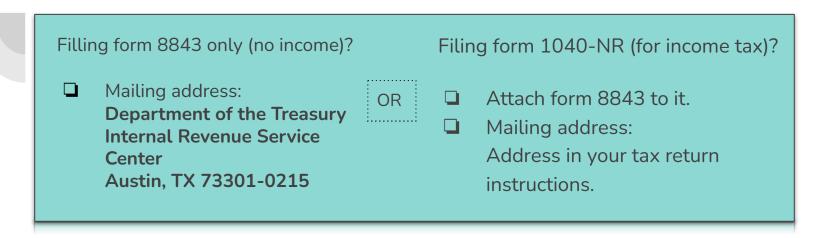

------------------------------|-------------------------------------|
| return                                                                     | Your signature                                                                                                                                       | Date                                |

### Mail the form

- You MUST physically mail the form. There is no option to submit it online or by email.
- If you are submitting 8843s for dependents, each 8843 form must be mailed in a separate, sealed envelope.
- If you forgot to file the 8843 for previous years, you can find forms from previous years <a href="here">here</a>. Mail each one in a separate envelope as well.

Unsure how to address an envelope? Please see the next page!

### Mail the form



#### How to send mail?

- □ Read □ USPS simple mailing guide
- Or watch here





### More information

Detailed written instructions for each section of Form 8843: <a href="https://sites.google.com/focuspsu.com/isstax/tax-forms/irs-form-8843">https://sites.google.com/focuspsu.com/isstax/tax-forms/irs-form-8843</a>

IRS Website: About Form 8843: https://www.irs.gov/forms-pubs/about-form-8843

Download the form: <a href="https://www.irs.gov/pub/irs-pdf/f8843.pdf">https://www.irs.gov/pub/irs-pdf/f8843.pdf</a>