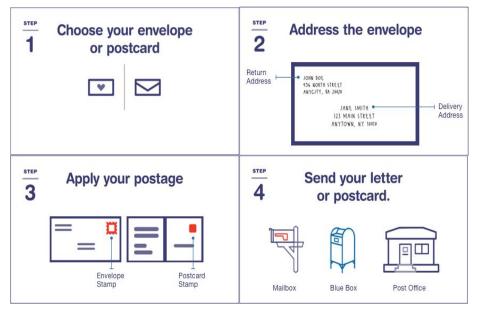

| Your signature                                                                                                                                       | Date                                |

### Mail the form

- You MUST physically mail the form. There is no option to submit it online or by email.
- If you are submitting 8843s for dependents, each 8843 form must be mailed in a separate, sealed envelope.
- If you forgot to file the 8843 for previous years, you can find forms from previous years <a href="here">here</a>. Mail each one in a separate envelope as well.

Unsure how to address an envelope? Please see the next page!

### Mail the form



#### How to send mail?

- □ Read □ USPS simple mailing guide
- Or watch here





### More information

Detailed written instructions for each section of Form 8843: <a href="https://sites.google.com/focuspsu.com/isstax/tax-forms/irs-form-8843">https://sites.google.com/focuspsu.com/isstax/tax-forms/irs-form-8843</a>

IRS Website: About Form 8843: https://www.irs.gov/forms-pubs/about-form-8843

Download the form: <a href="https://www.irs.gov/pub/irs-pdf/f8843.pdf">https://www.irs.gov/pub/irs-pdf/f8843.pdf</a>