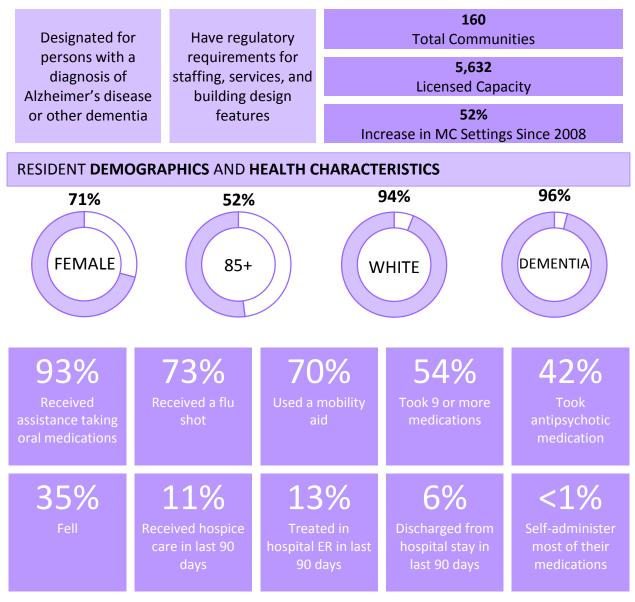

## MEMORY CARE IN OREGON

Percentage of Residents Who Need Assistance with Personal Care needs in Memory Care and Nationally<sup>i</sup>

## MEMORY CARE IN OREGON