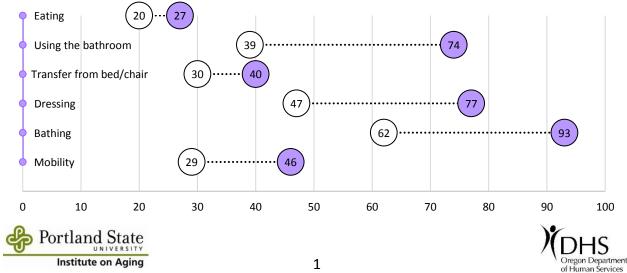

## MEMORY CARE IN OREGON

Percentage of Residents Who Need Assistance with Personal Care needs in Memory Care and Nationally<sup>i</sup>

## MEMORY CARE IN OREGON