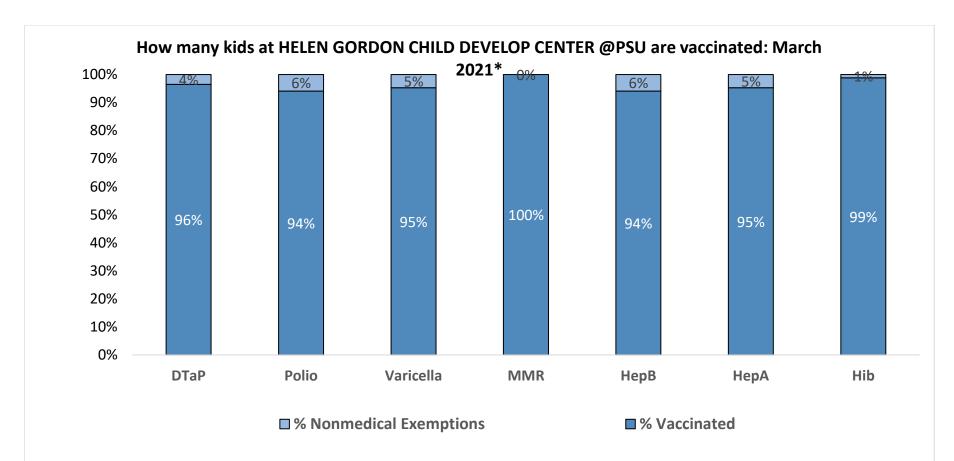

Number of children at the school\*\*:85Percent of children with no immunization or exemption record:0%Percent of children with a medical exemption for one or more vaccine(s):0%

\* These numbers may not total 100% if some children have medical exemptions, or are incomplete or in process with immunizations but do not need an exemption because they are on schedule.

\*\*There is/are also 0 child(ren) enrolled for whom immunizations are not required to be reported because their records are tracked by another site or they attend fewer than 5 days per year.

\*\*There is/are also 0 child(ren) 18 months of age or younger who are not required to be finished with their pre-school vaccines because of their age.