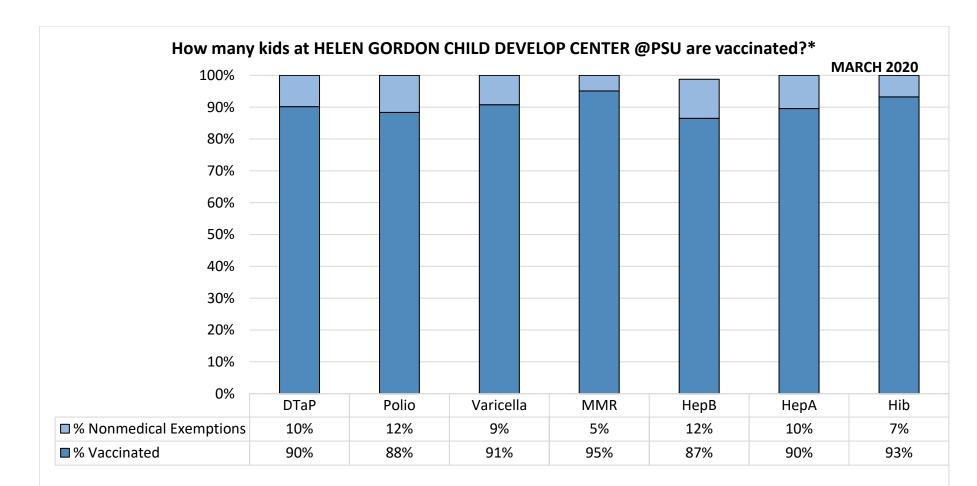

Number of children at the school\*\*: 163

Percent of children with no immunization or exemption record: **0%** 

Percent of children with a medical exemption for one or more vaccine(s): 0%

\* Not all immunizations are required for all grades. These numbers may not total 100% if some children have medical exemptions, or are incomplete or in process with immunizations but do not need an exemption because they are on schedule.

\*\*There is/are also **0** child(ren) enrolled for whom immunizations are not required to be reported because their records are tracked by another site or they attend fewer than 5 days per year.

\*\*There is/are also **14** child(ren) 18 months of age or younger who are not required to be finished with their pre-school vaccines because of their age.