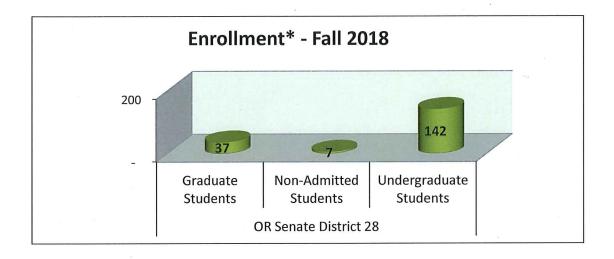

#### **Current PSU Profile OR Senate District 28 Senator Dennis Linthicum**

Number of PSU Alumni:

3

Number of PSU Employees:

Annual PSU Employee Income:

<sup>\*</sup> End of term, total enrollment

<sup>\*\*</sup> July 1, 2017 - June 30, 2018