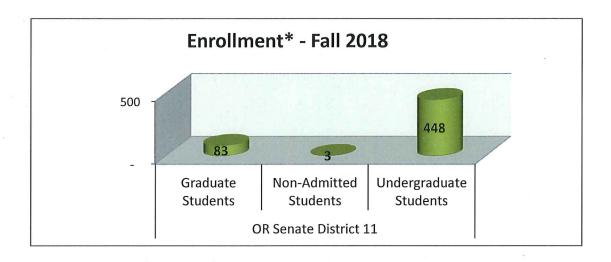

#### **Current PSU Profile OR Senate District 11 Senator Peter Courtney**

Number of PSU Alumni:

23

Number of PSU Employees:

Annual PSU Employee Income:

1,069,486

<sup>\*</sup> End of term, total enrollment

<sup>\*\*</sup> July 1, 2017 - June 30, 2018