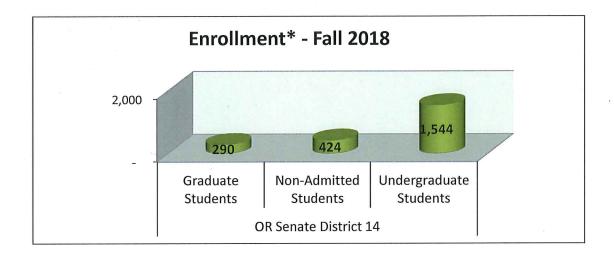

## Current PSU Profile OR Senate District 14 Senator Mark Hass

Number of PSU Alumni:

Number of PSU Employees:

346

Annual PSU Employee Income:

\$ 20,629,103

<sup>\*</sup> End of term, total enrollment

<sup>\*\*</sup> July 1, 2017 - June 30, 2018