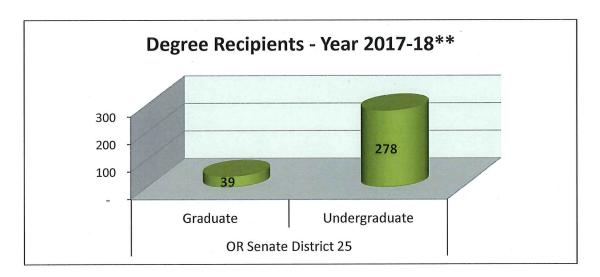

#### **Current PSU Profile OR Senate District 25 Senator Laurie Monnes Anderson**

Number of PSU Alumni:

Number of PSU Employees:

100

Annual PSU Employee Income:

\$ 4,949,887

<sup>\*</sup> End of term, total enrollment

<sup>\*\*</sup> July 1, 2017 - June 30, 2018