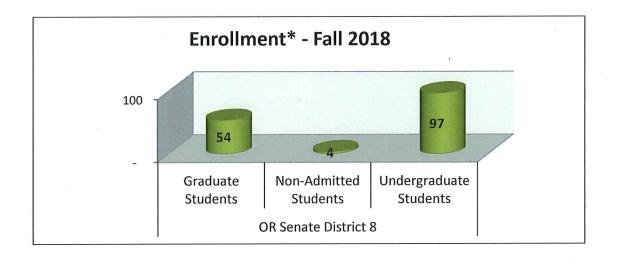

## **Current PSU Profile OR Senate District 8 Senator Sara Gelser**

Number of PSU Alumni:

8

Number of PSU Employees:

Annual PSU Employee Income:

\$

<sup>\*</sup> End of term, total enrollment

<sup>\*\*</sup> July 1, 2017 - June 30, 2018