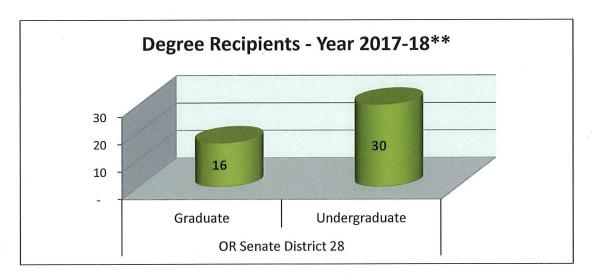

#### **Current PSU Profile OR Senate District 28 Senator Dennis Linthicum**

Number of PSU Alumni:

3

Number of PSU Employees:

Annual PSU Employee Income:

<sup>\*</sup> End of term, total enrollment

<sup>\*\*</sup> July 1, 2017 - June 30, 2018