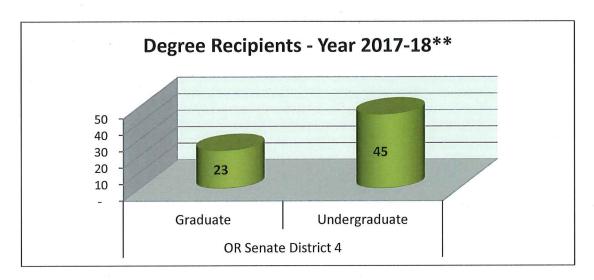

# Current PSU Profile OR Senate District 4 Senator Floyd Prozanski

Number of PSU Alumni:

3

Number of PSU Employees:

Annual PSU Employee Income:

<sup>\*</sup> End of term, total enrollment

<sup>\*\*</sup> July 1, 2017 - June 30, 2018