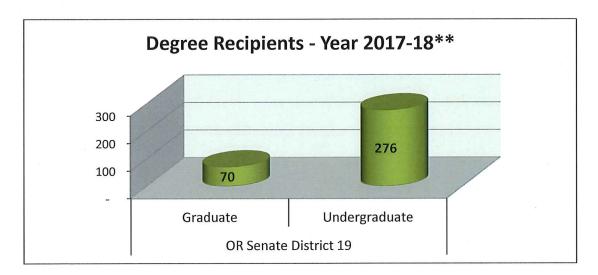

# **Current PSU Profile OR Senate District 19 Senator Rob Wagner**

Number of PSU Alumni:

Number of PSU Employees:

286

Annual PSU Employee Income:

\$ 17,464,501

<sup>\*</sup> End of term, total enrollment

<sup>\*\*</sup> July 1, 2017 - June 30, 2018