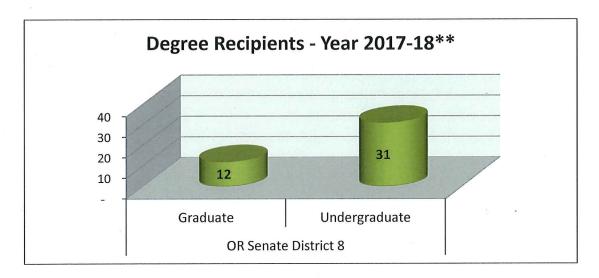

## **Current PSU Profile OR Senate District 8 Senator Sara Gelser**

Number of PSU Alumni:

8

Number of PSU Employees:

Annual PSU Employee Income:

\$

<sup>\*</sup> End of term, total enrollment

<sup>\*\*</sup> July 1, 2017 - June 30, 2018