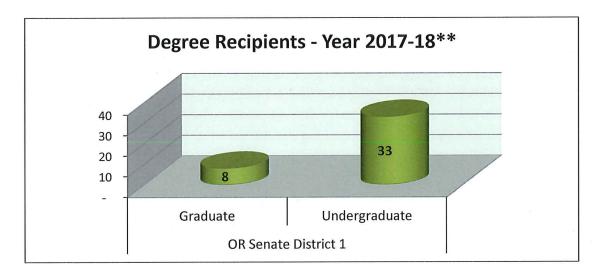

## Current PSU Profile OR Senate District 1 Senator Dallas Heard

Number of PSU Alumni:

3

Number of PSU Employees:

Annual PSU Employee Income:

<sup>\*</sup> End of term, total enrollment

<sup>\*\*</sup> July 1, 2017 - June 30, 2018