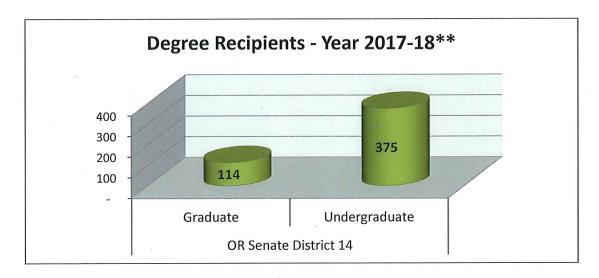

## Current PSU Profile OR Senate District 14 Senator Mark Hass

Number of PSU Alumni:

Number of PSU Employees:

346

Annual PSU Employee Income:

\$ 20,629,103

<sup>\*</sup> End of term, total enrollment

<sup>\*\*</sup> July 1, 2017 - June 30, 2018