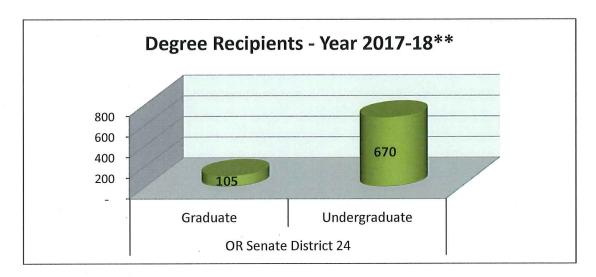

# **Current PSU Profile OR Senate District 24 Senator Shemia Fagan**

Number of PSU Alumni:

Number of PSU Employees:

465

Annual PSU Employee Income:

\$ 24,106,274

<sup>\*</sup> End of term, total enrollment

<sup>\*\*</sup> July 1, 2017 - June 30, 2018