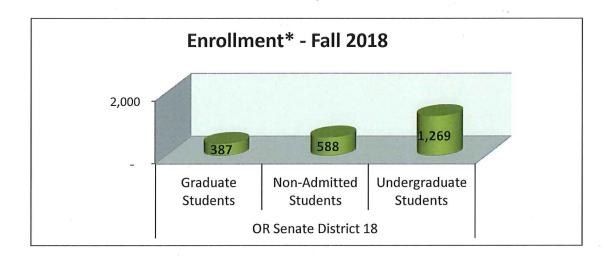

# **Current PSU Profile OR Senate District 18 Senator Ginny Burdick**

Number of PSU Alumni:

Number of PSU Employees:

596

Annual PSU Employee Income:

\$ 35,564,453

<sup>\*</sup> End of term, total enrollment

<sup>\*\*</sup> July 1, 2017 - June 30, 2018