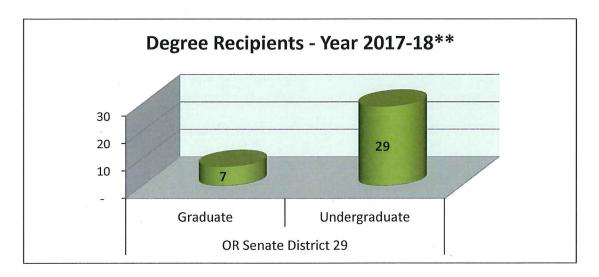

#### Current PSU Profile OR Senate District 29 Senator Bill Hansell

Number of PSU Alumni:

1

Number of PSU Employees:

Annual PSU Employee Income:

Ş

<sup>\*</sup> End of term, total enrollment

<sup>\*\*</sup> July 1, 2017 - June 30, 2018