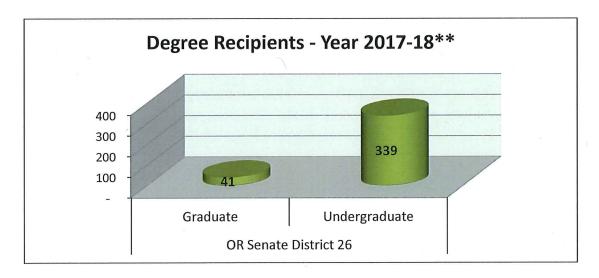

## **Current PSU Profile OR Senate District 26 Senator Chuck Thomsen**

Number of PSU Alumni:

Number of PSU Employees:

114

Annual PSU Employee Income:

\$ 5,938,103

<sup>\*</sup> End of term, total enrollment

<sup>\*\*</sup> July 1, 2017 - June 30, 2018