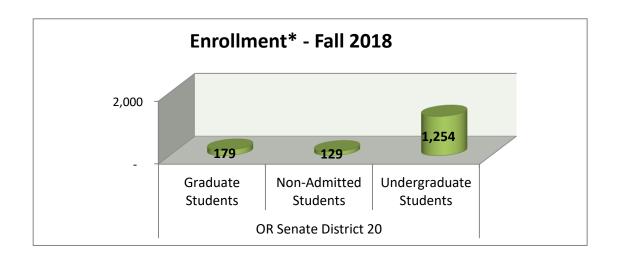

#### **Current PSU Profile OR Senate District 20 Senator Alan Olsen**

Number of PSU Alumni:

Number of PSU Employees: 136 Annual PSU Employee Income: \$ 7,176,716

<sup>\*</sup> End of term, total enrollment

<sup>\*\*</sup> July 1, 2017 - June 30, 2018

<sup>\*</sup> End of term, total enrollment

<sup>\*\*</sup> July 1, 2017 - June 30, 2018