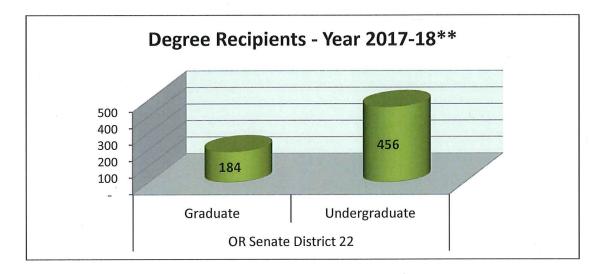

#### **Current PSU Profile OR Senate District 22 Senator Lew Frederick**

Number of PSU Alumni:

Number of PSU Employees:

624

Annual PSU Employee Income:

\$ 32,448,823

<sup>\*</sup> End of term, total enrollment

<sup>\*\*</sup> July 1, 2017 - June 30, 2018