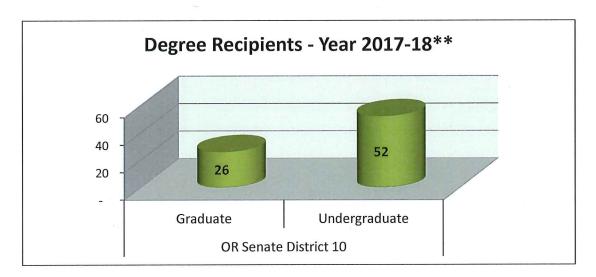

#### Current PSU Profile OR Senate District 10 Senator Jackie Winters

Number of PSU Alumni:

17

Number of PSU Employees:

Annual PSU Employee Income:

<sup>\*</sup> End of term, total enrollment

<sup>\*\*</sup> July 1, 2017 - June 30, 2018