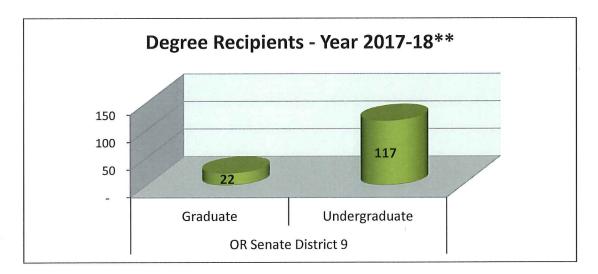

# **Current PSU Profile OR Senate District 9 Senator Fred Girod**

Number of PSU Alumni:

23

Number of PSU Employees:

Annual PSU Employee Income:

\$ 1,130,612

<sup>\*</sup> End of term, total enrollment

<sup>\*\*</sup> July 1, 2017 - June 30, 2018