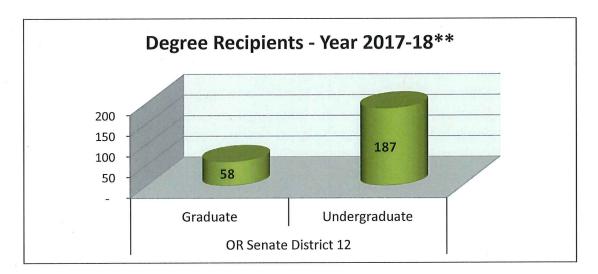

# Current PSU Profile OR Senate District 12 Senator Brian Boquist

Number of PSU Alumni:

Number of PSU Employees:

61

Annual PSU Employee Income:

\$ 3,153,664

<sup>\*</sup> End of term, total enrollment

<sup>\*\*</sup> July 1, 2017 - June 30, 2018