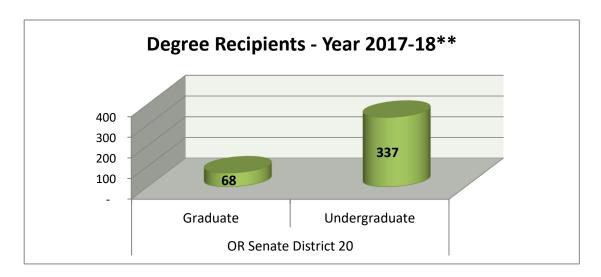

#### **Current PSU Profile OR Senate District 20 Senator Alan Olsen**

Number of PSU Alumni:

Number of PSU Employees: 136 Annual PSU Employee Income: \$ 7,176,716

<sup>\*</sup> End of term, total enrollment

<sup>\*\*</sup> July 1, 2017 - June 30, 2018

<sup>\*</sup> End of term, total enrollment

<sup>\*\*</sup> July 1, 2017 - June 30, 2018