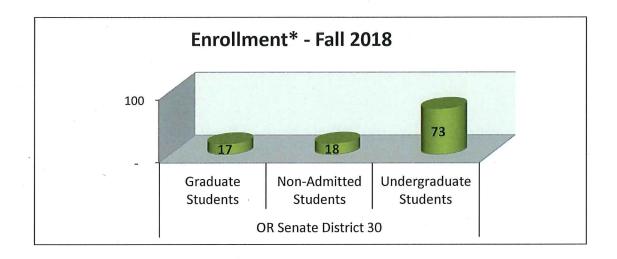

## Current PSU Profile OR Senate District 30 Senator Cliff Bentz

Number of PSU Alumni:

1

Number of PSU Employees:

Annual PSU Employee Income:

Ş

<sup>\*</sup> End of term, total enrollment

<sup>\*\*</sup> July 1, 2017 - June 30, 2018