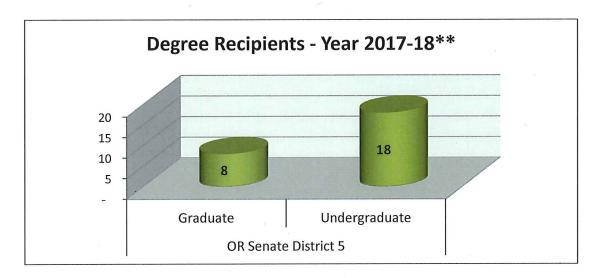

#### **Current PSU Profile OR Senate District 5 Senator Arnie Roblan**

Number of PSU Alumni:

2

Number of PSU Employees:

Annual PSU Employee Income:

Ş

<sup>\*</sup> End of term, total enrollment

<sup>\*\*</sup> July 1, 2017 - June 30, 2018