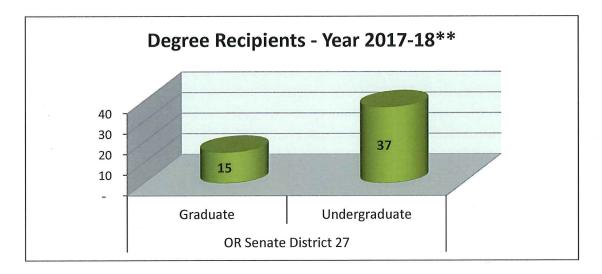

# Current PSU Profile OR Senate District 27 Senator Tim Knopp

Number of PSU Alumni:

6

Number of PSU Employees:

Annual PSU Employee Income:

Ś

<sup>\*</sup> End of term, total enrollment

<sup>\*\*</sup> July 1, 2017 - June 30, 2018