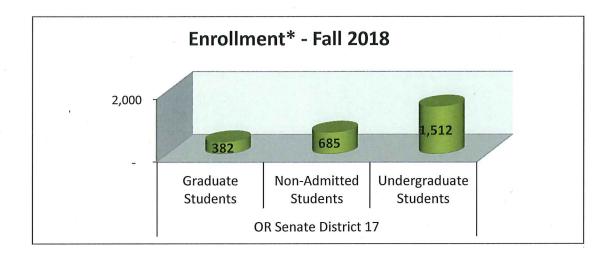

# **Current PSU Profile OR Senate District 17 Senator Elizabeth Steiner Hayward**

Number of PSU Alumni:

Number of PSU Employees:

418

Annual PSU Employee Income:

\$ 26,385,535

<sup>\*</sup> End of term, total enrollment

<sup>\*\*</sup> July 1, 2017 - June 30, 2018