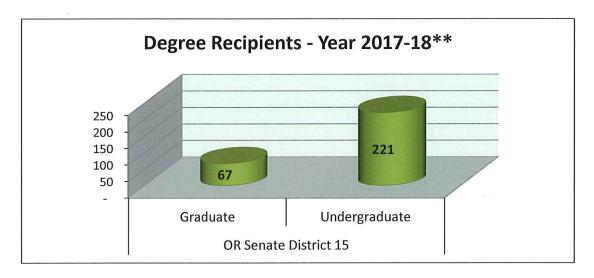

## Current PSU Profile OR Senate District 15 Senator Chuck Riley

Number of PSU Alumni:

77

Number of PSU Employees:

Annual PSU Employee Income:

\$ 4,157,222

<sup>\*</sup> End of term, total enrollment

<sup>\*\*</sup> July 1, 2017 - June 30, 2018