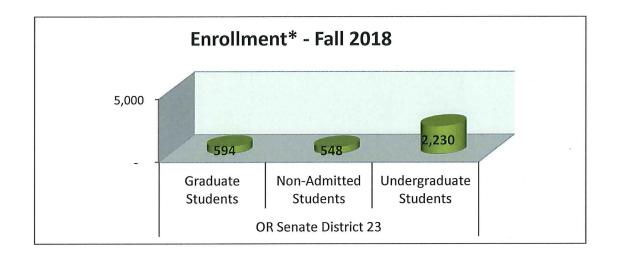

## **Current PSU Profile OR Senate District 23 Senator Michael Dembrow**

Number of PSU Alumni:

Number of PSU Employees:

818

Annual PSU Employee Income:

\$ 43,388,450

<sup>\*</sup> End of term, total enrollment

<sup>\*\*</sup> July 1, 2017 - June 30, 2018