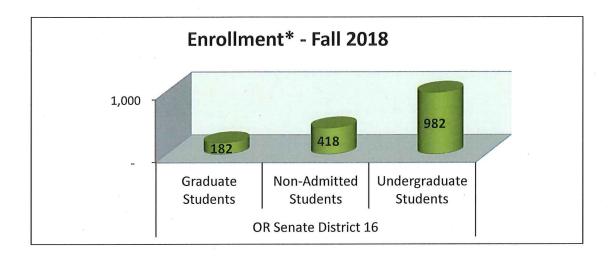

# **Current PSU Profile OR Senate District 16 Senator Betsy Johnson**

Number of PSU Alumni:

Number of PSU Employees:

141

Annual PSU Employee Income:

\$ 9,796,264

<sup>\*</sup> End of term, total enrollment

<sup>\*\*</sup> July 1, 2017 - June 30, 2018