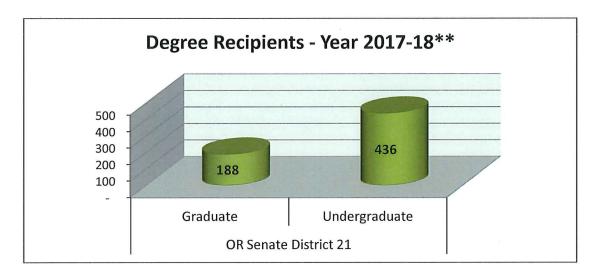

# **Current PSU Profile OR Senate District 21 Senator Kathleen Taylor**

Number of PSU Alumni:

Number of PSU Employees:

694

Annual PSU Employee Income:

\$ 38,106,530

<sup>\*</sup> End of term, total enrollment

<sup>\*\*</sup> July 1, 2017 - June 30, 2018