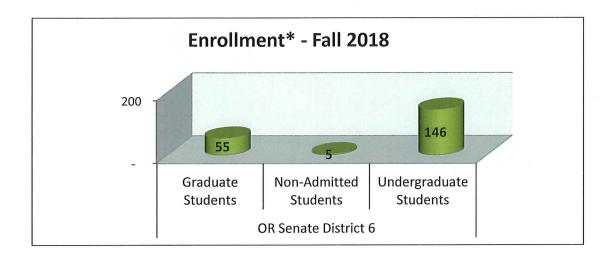

# **Current PSU Profile OR Senate District 6 Senator Lee Beyer**

Number of PSU Alumni:

5

Number of PSU Employees:

Annual PSU Employee Income:

<sup>\*</sup> End of term, total enrollment

<sup>\*\*</sup> July 1, 2017 - June 30, 2018