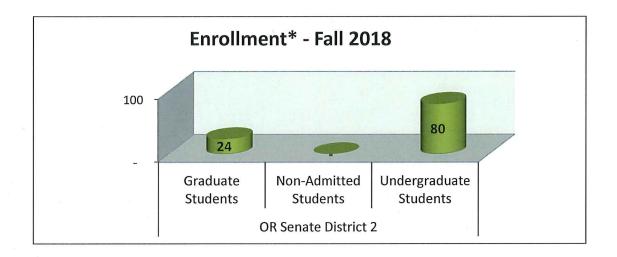

# Current PSU Profile OR Senate District 2 Senator Herman Baertschiger Jr.

Number of PSU Alumni:

0

Number of PSU Employees:

Annual PSU Employee Income:

\$

<sup>\*</sup> End of term, total enrollment

<sup>\*\*</sup> July 1, 2017 - June 30, 2018