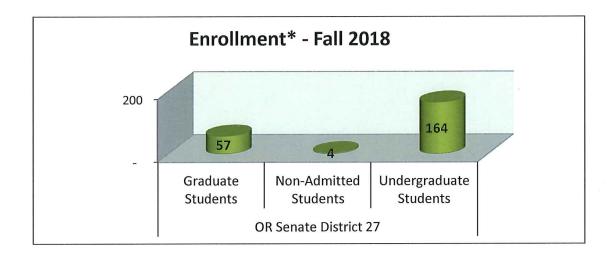

# Current PSU Profile OR Senate District 27 Senator Tim Knopp

Number of PSU Alumni:

6

Number of PSU Employees:

Annual PSU Employee Income:

Ś

<sup>\*</sup> End of term, total enrollment

<sup>\*\*</sup> July 1, 2017 - June 30, 2018