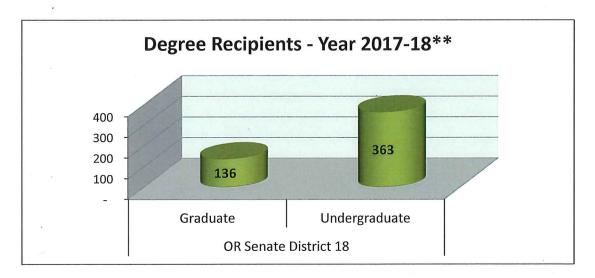

# **Current PSU Profile OR Senate District 18 Senator Ginny Burdick**

Number of PSU Alumni:

Number of PSU Employees:

596

Annual PSU Employee Income:

\$ 35,564,453

<sup>\*</sup> End of term, total enrollment

<sup>\*\*</sup> July 1, 2017 - June 30, 2018