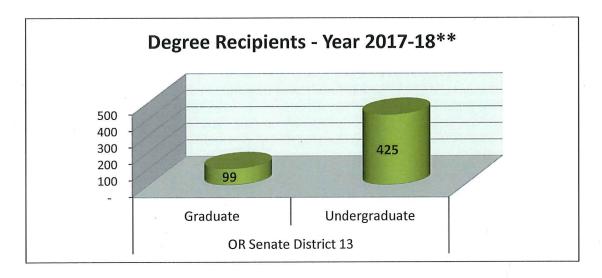

#### Current PSU Profile OR Senate District 13 Senator Kim Thatcher

Number of PSU Alumni:

Number of PSU Employees:

201

Annual PSU Employee Income:

\$ 11,090,515

<sup>\*</sup> End of term, total enrollment

<sup>\*\*</sup> July 1, 2017 - June 30, 2018