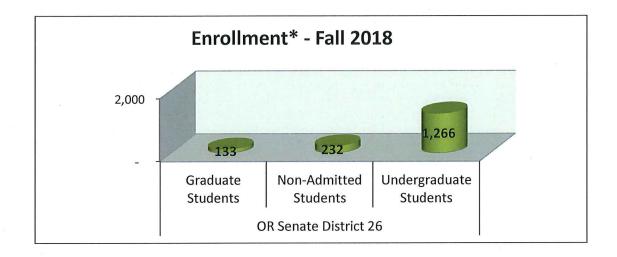

## **Current PSU Profile OR Senate District 26 Senator Chuck Thomsen**

Number of PSU Alumni:

Number of PSU Employees:

114

Annual PSU Employee Income:

\$ 5,938,103

<sup>\*</sup> End of term, total enrollment

<sup>\*\*</sup> July 1, 2017 - June 30, 2018