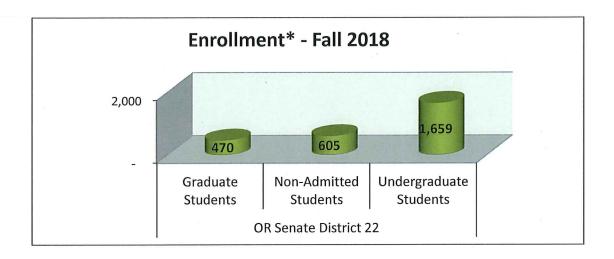

#### **Current PSU Profile OR Senate District 22 Senator Lew Frederick**

Number of PSU Alumni:

Number of PSU Employees:

624

Annual PSU Employee Income:

\$ 32,448,823

<sup>\*</sup> End of term, total enrollment

<sup>\*\*</sup> July 1, 2017 - June 30, 2018