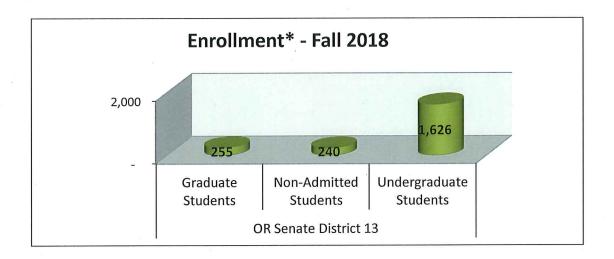

#### Current PSU Profile OR Senate District 13 Senator Kim Thatcher

Number of PSU Alumni:

Number of PSU Employees:

201

Annual PSU Employee Income:

\$ 11,090,515

<sup>\*</sup> End of term, total enrollment

<sup>\*\*</sup> July 1, 2017 - June 30, 2018