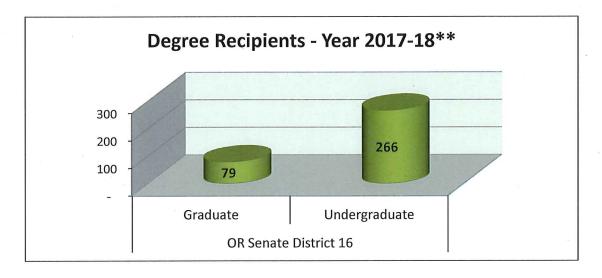

# **Current PSU Profile OR Senate District 16 Senator Betsy Johnson**

Number of PSU Alumni:

Number of PSU Employees:

141

Annual PSU Employee Income:

\$ 9,796,264

<sup>\*</sup> End of term, total enrollment

<sup>\*\*</sup> July 1, 2017 - June 30, 2018