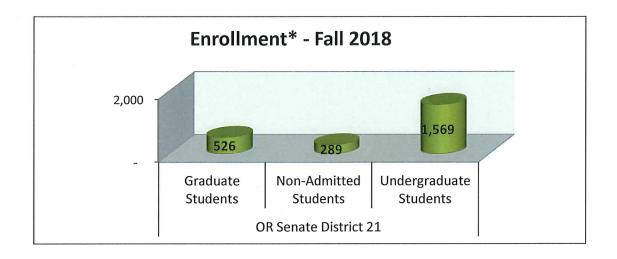

# **Current PSU Profile OR Senate District 21 Senator Kathleen Taylor**

Number of PSU Alumni:

Number of PSU Employees:

694

Annual PSU Employee Income:

\$ 38,106,530

<sup>\*</sup> End of term, total enrollment

<sup>\*\*</sup> July 1, 2017 - June 30, 2018