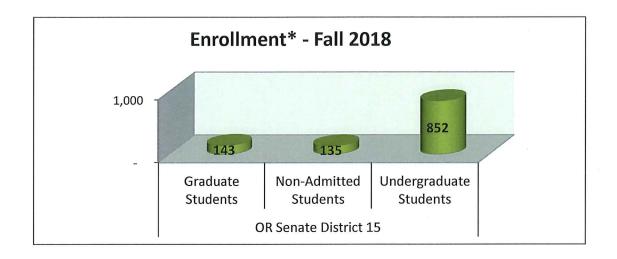

## Current PSU Profile OR Senate District 15 Senator Chuck Riley

Number of PSU Alumni:

77

Number of PSU Employees:

Annual PSU Employee Income:

\$ 4,157,222

<sup>\*</sup> End of term, total enrollment

<sup>\*\*</sup> July 1, 2017 - June 30, 2018