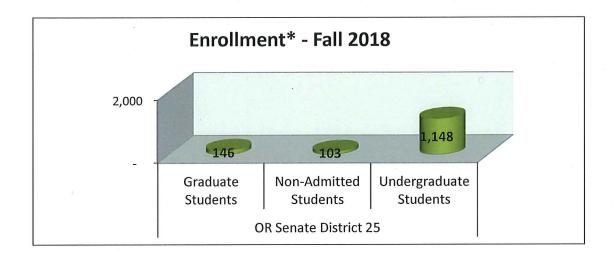

#### **Current PSU Profile OR Senate District 25 Senator Laurie Monnes Anderson**

Number of PSU Alumni:

Number of PSU Employees:

100

Annual PSU Employee Income:

\$ 4,949,887

<sup>\*</sup> End of term, total enrollment

<sup>\*\*</sup> July 1, 2017 - June 30, 2018