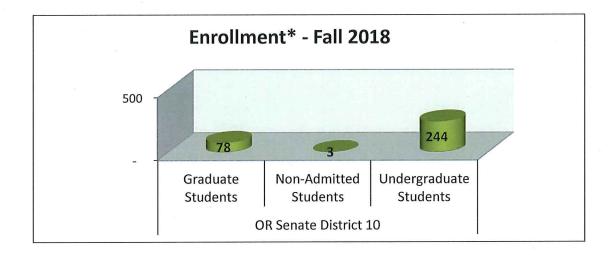

#### Current PSU Profile OR Senate District 10 Senator Jackie Winters

Number of PSU Alumni:

17

Number of PSU Employees:

Annual PSU Employee Income:

<sup>\*</sup> End of term, total enrollment

<sup>\*\*</sup> July 1, 2017 - June 30, 2018