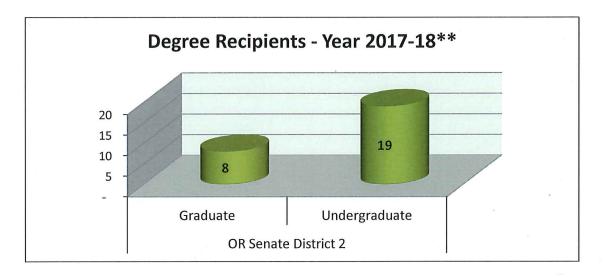

# Current PSU Profile OR Senate District 2 Senator Herman Baertschiger Jr.

Number of PSU Alumni:

0

Number of PSU Employees:

Annual PSU Employee Income:

\$

<sup>\*</sup> End of term, total enrollment

<sup>\*\*</sup> July 1, 2017 - June 30, 2018