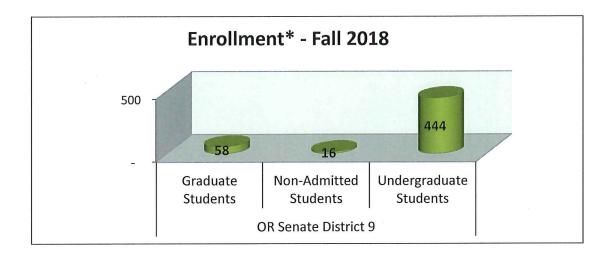

# **Current PSU Profile OR Senate District 9 Senator Fred Girod**

Number of PSU Alumni:

23

Number of PSU Employees:

Annual PSU Employee Income:

\$ 1,130,612

<sup>\*</sup> End of term, total enrollment

<sup>\*\*</sup> July 1, 2017 - June 30, 2018