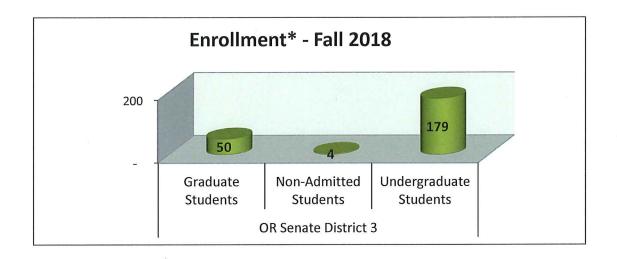

#### Current PSU Profile OR Senate District 3 Senator Jeff Golden

Number of PSU Alumni:

3

Number of PSU Employees:

Annual PSU Employee Income:

Ş

<sup>\*</sup> End of term, total enrollment

<sup>\*\*</sup> July 1, 2017 - June 30, 2018