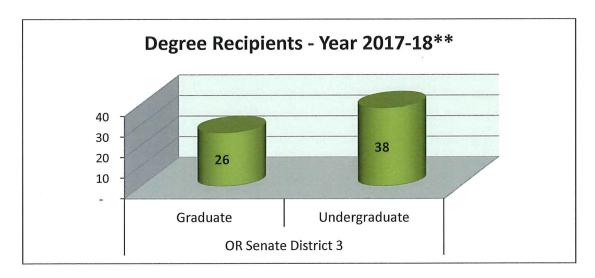

#### Current PSU Profile OR Senate District 3 Senator Jeff Golden

Number of PSU Alumni:

3

Number of PSU Employees:

Annual PSU Employee Income:

Ş

<sup>\*</sup> End of term, total enrollment

<sup>\*\*</sup> July 1, 2017 - June 30, 2018