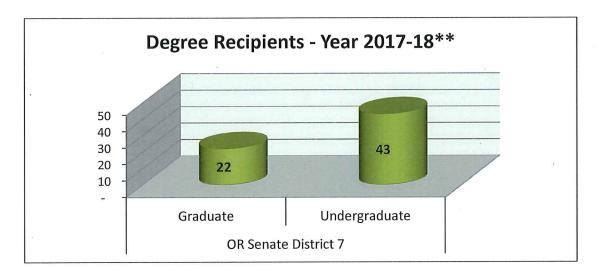

# Current PSU Profile OR Senate District 7 Senator James I. Manning Jr.

Number of PSU Alumni:

3

Number of PSU Employees:

Annual PSU Employee Income:

<sup>\*</sup> End of term, total enrollment

<sup>\*\*</sup> July 1, 2017 - June 30, 2018