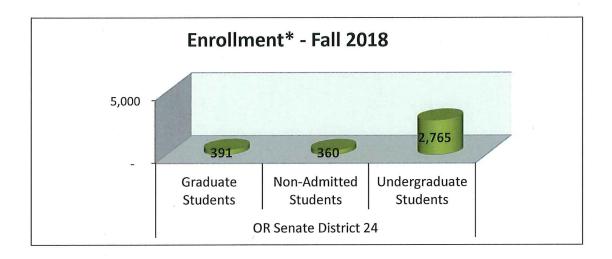

# **Current PSU Profile OR Senate District 24 Senator Shemia Fagan**

Number of PSU Alumni:

Number of PSU Employees:

465

Annual PSU Employee Income:

\$ 24,106,274

<sup>\*</sup> End of term, total enrollment

<sup>\*\*</sup> July 1, 2017 - June 30, 2018