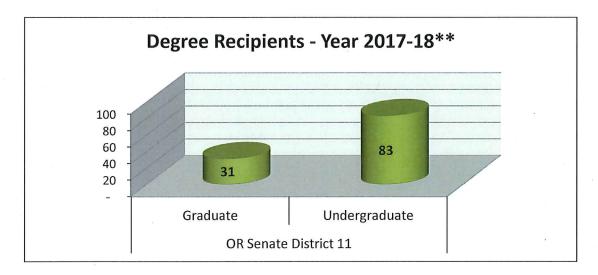

#### **Current PSU Profile OR Senate District 11 Senator Peter Courtney**

Number of PSU Alumni:

23

Number of PSU Employees:

Annual PSU Employee Income:

1,069,486

<sup>\*</sup> End of term, total enrollment

<sup>\*\*</sup> July 1, 2017 - June 30, 2018