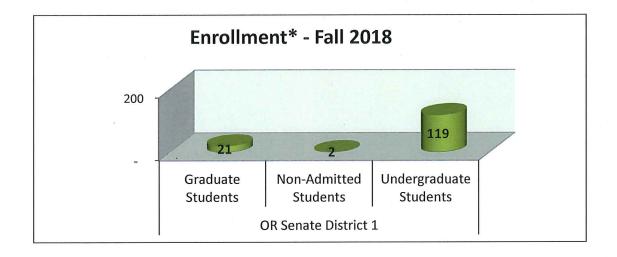

## Current PSU Profile OR Senate District 1 Senator Dallas Heard

Number of PSU Alumni:

3

Number of PSU Employees:

Annual PSU Employee Income:

<sup>\*</sup> End of term, total enrollment

<sup>\*\*</sup> July 1, 2017 - June 30, 2018