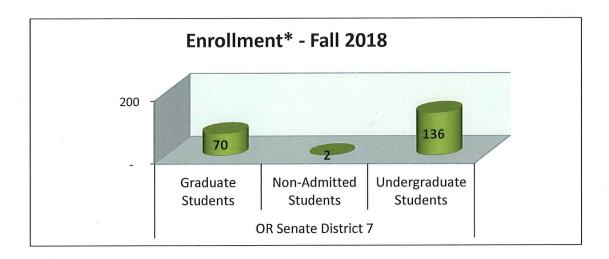

# Current PSU Profile OR Senate District 7 Senator James I. Manning Jr.

Number of PSU Alumni:

3

Number of PSU Employees:

Annual PSU Employee Income:

<sup>\*</sup> End of term, total enrollment

<sup>\*\*</sup> July 1, 2017 - June 30, 2018