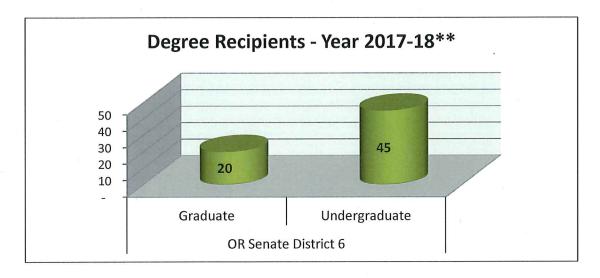

# **Current PSU Profile OR Senate District 6 Senator Lee Beyer**

Number of PSU Alumni:

5

Number of PSU Employees:

Annual PSU Employee Income:

<sup>\*</sup> End of term, total enrollment

<sup>\*\*</sup> July 1, 2017 - June 30, 2018