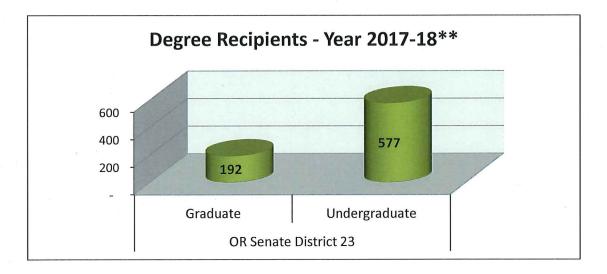

## **Current PSU Profile OR Senate District 23 Senator Michael Dembrow**

Number of PSU Alumni:

Number of PSU Employees:

818

Annual PSU Employee Income:

\$ 43,388,450

<sup>\*</sup> End of term, total enrollment

<sup>\*\*</sup> July 1, 2017 - June 30, 2018