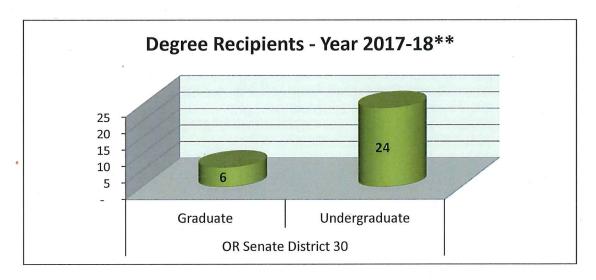

## Current PSU Profile OR Senate District 30 Senator Cliff Bentz

Number of PSU Alumni:

1

Number of PSU Employees:

Annual PSU Employee Income:

Ş

<sup>\*</sup> End of term, total enrollment

<sup>\*\*</sup> July 1, 2017 - June 30, 2018