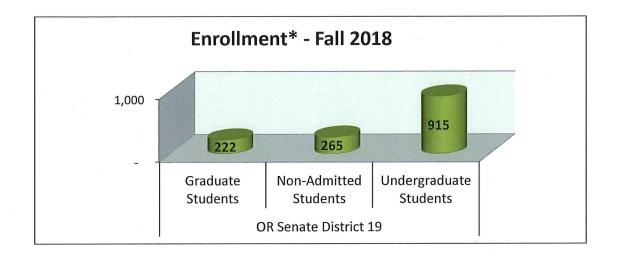

# **Current PSU Profile OR Senate District 19 Senator Rob Wagner**

Number of PSU Alumni:

Number of PSU Employees:

286

Annual PSU Employee Income:

\$ 17,464,501

<sup>\*</sup> End of term, total enrollment

<sup>\*\*</sup> July 1, 2017 - June 30, 2018