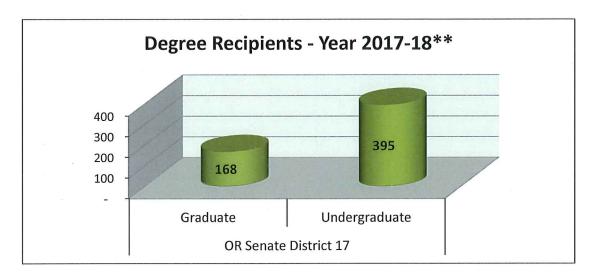

# **Current PSU Profile OR Senate District 17 Senator Elizabeth Steiner Hayward**

Number of PSU Alumni:

Number of PSU Employees:

418

Annual PSU Employee Income:

\$ 26,385,535

<sup>\*</sup> End of term, total enrollment

<sup>\*\*</sup> July 1, 2017 - June 30, 2018