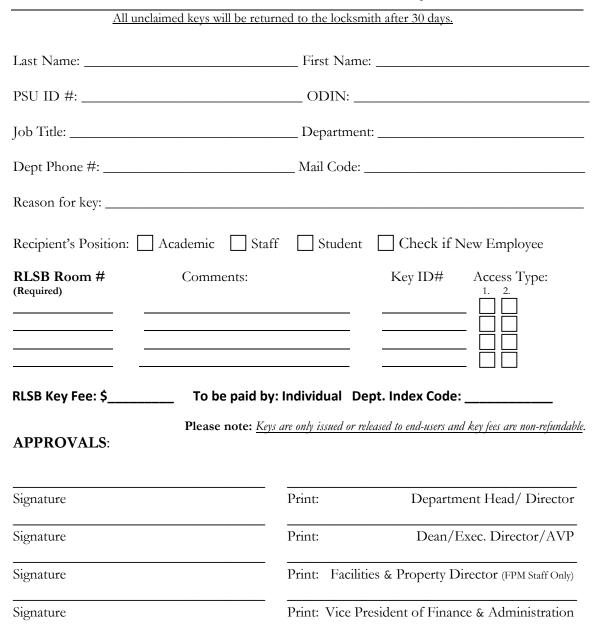

## **RLSB KEY AUTHORIZATION & REQUEST**

## **Instructions:**

Room/Office/Suite......

- \* Form must be filled out with ink. (No pencil)
- \* Do not print on the reverse side
- \* If this is a lost key you must include a Lost/Stolen Key Report:
  - http://www.pdx.edu/facilities/access-control
- \* Authorization Forms are accepted at the FPM Customer Service Center, second floor of the University Services Building.
- \* Card Key access is not requested on this form. Card access is requested through CPSO following this link: <a href="http://www.pdx.edu/cpso/access-request">http://www.pdx.edu/cpso/access-request</a>

Access Type Requested & Required Authorization Signature

| Master | Department Head/Director & Dean/       |
|--------|----------------------------------------|
|        | Administrative Officer or FPM Director |

(FPM/CPC/EH&S Staff Only)

Department Head/Director

Date Stamp (FPM Front Desk use only)