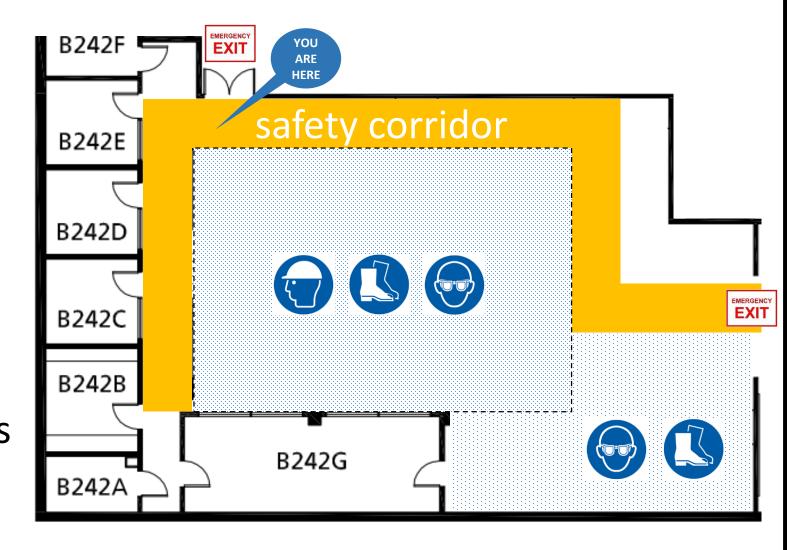

- Mandatory PPE (Personal Protective Equipment; hard hat, safety glasses, closed toed shoes) must be worn except under normal hazard level <u>and</u> in the designated safety corridor shown on the map below.
- Refrain from touching or using any equipment, machinery or test specimens in the laboratory.
- Do not distract people using equipment or machinery.
- Remain with your guide and follow his/her instructions.
- Unless permission is granted please refrain from stepping or climbing on objects that might be on the ground around the laboratory.