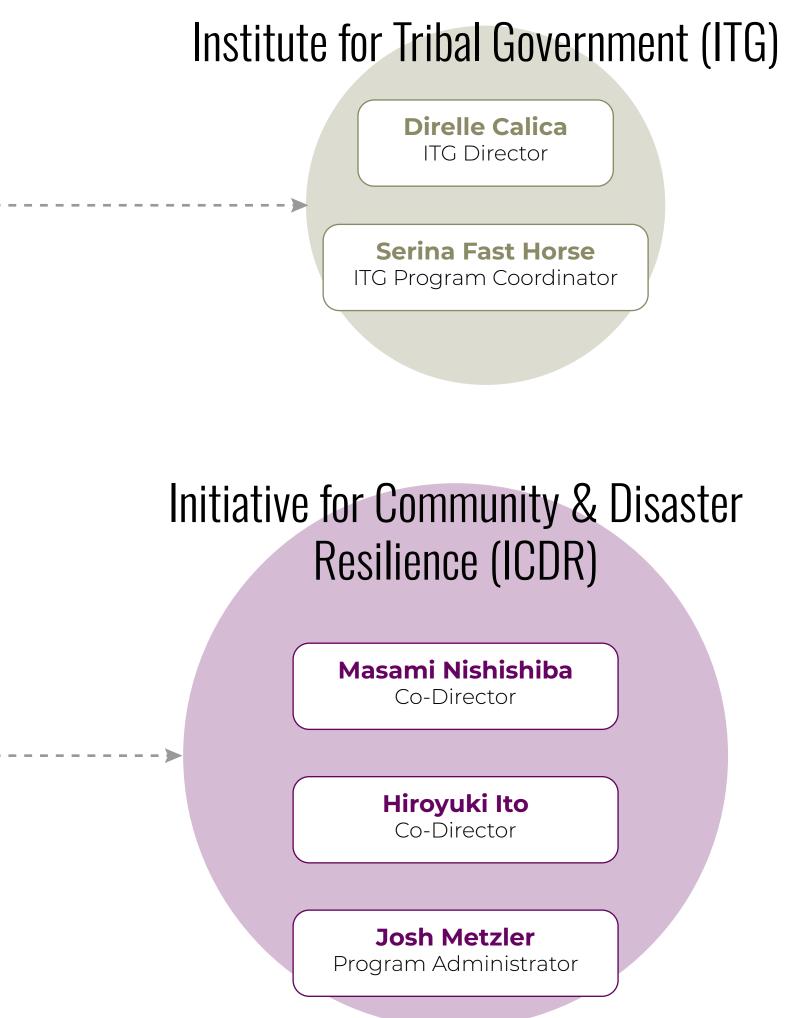

#### Institute for Tribal Government

Serina Fast Horse Program Administrator | ITG