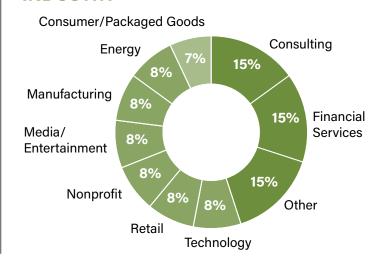

## **FULL-TIME MBA**EMPLOYMENT PROFILE



**CLASS OF 2019** 

83%

Percentage of job seeking students who were employed within three months after graduation.

#### STARTING SALARY

| Average | \$69,264  |
|---------|-----------|
| Median  | \$75,000  |
| High    | \$110,000 |
| Low     | \$38,480  |

Portland State University participates in and reports data according to the MBA Career Services and Employer Alliance Standards Compliance Review.

#### **INDUSTRY**



#### **EMPLOYERS**

Select companies who hired graduates 2017-2019. Bolded companies indicate those who hired in 2019.

- Act-On Software
- adidas
- Adpearance
- Beneficial State Foundation
- Blount International
- Bolt Threads
- CampusPoint
- CenterPoint Energy
- Cisco
- Convertiv
- Daimler
- Earthly Gourmet

- Global Trade Advisors
- Google
- HDB Technology
- Intel Corporation
- Mambo Media
- MedSavvv
- mtekkiosk
- Mubasher Financial Services, Ltd.
- Nalco Water
- Opendoor
- Opus Agency
- Opus Creative

- Pepper Foster Consulting
- Portland Insectarium
- SeQuential
- Stillwater Energy
- Thai Government IRS
- United Nations
- Universal Beijing Resort
- University of Arizona
- UPL
- Vestas

#### **JOB TITLES**

Sampled from 2017-2019.

- Brand Marketing Manager
- Budget Analyst
- Consult