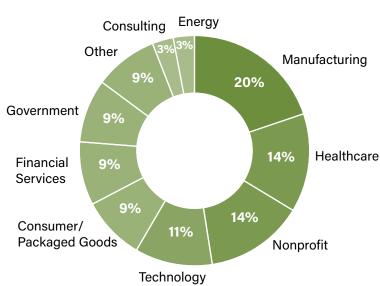

#### **INDUSTRY**

#### **AVERAGE BASE SALARY**

| Consulting              | \$95,000  |
|-------------------------|-----------|
| Consumer/Packaged Goods | \$85,500  |
| Energy                  | \$80,000  |
| Financial Services      | \$120,500 |
| Government              | \$65,556  |
| Healthcare              | \$93,600  |
| Manufacturing           | \$86,000  |
|                         |           |