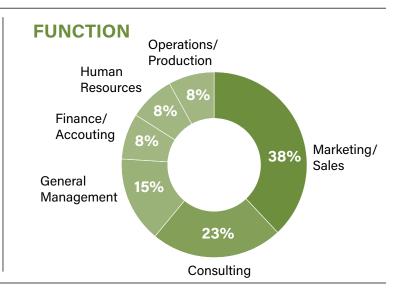

#### **FUNCTION**

#### **AVERAGE BASE SALARY**

| Consulting            | \$95,000  |
|-----------------------|-----------|
| Finance               | \$135,000 |
| General Management    | \$88,000  |
| Human Resources       | \$65,556  |
| Operations/Production | \$92,000  |