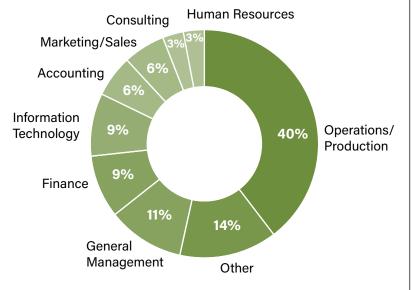

#### **FUNCTION**

#### **AVERAGE BASE SALARY**

| Consulting            | \$95,000  |
|-----------------------|-----------|
| Finance               | \$135,000 |
| General Management    | \$88,000  |
| Human Resources       | \$65,556  |
| Operations/Production | \$92,000  |