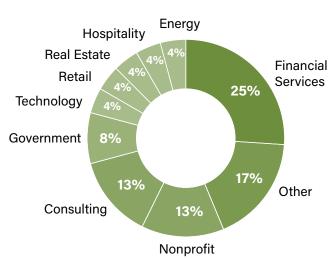

of students reported salary data.

## **MOBILITY**

Percentage of job seeking students who were employed within six months after graduation:

|                                     | By graduation | Within six months<br>after graduation |
|-------------------------------------|---------------|---------------------------------------|
| Permanent Work<br>Authorization     | 57%           | 93%                                   |
| Non-Permanent<br>Work Authorization | 31%           | 69%                                   |
| Total<br>Graduates                  | 44%           | 81%                                   |

Percentage of students who were promoted or changed employers or functions:

By graduation:

33%

Within six months after graduation:

70%

### **FUNCTION**



## **INDUSTRY**



# **MASTER OF SCIENCE IN FINANCE**EMPLOYMENT PROFILE



**CLASS OF 2019** 

### SELECT EMPLOYERS

82% of graduates are employed in the Portland Metro Area and 18% are employed in the Western U.S.

- Bates Group
- Building Champions
- · Charter School Capital
- · City of Portland
- Columbia Financial Advisors
- First Tech Federal Credit Union
- Fisher Investments
- Impact Medical
- KeyBanc Capital Markets
- Lumen Learning
- McBride Capital

- Northwestern Mutual
- Oregon Health & Science University
- Portland General Electric
- Reed College
- Siemens PLM Software
- State of Hawaii Department of Education
- Succession Resource Group
- VertueLab
- Volunteers of America
- Widewater Hotels

### **SELECT JOB TITLES**

- Accountant
- Asset Liability Specialist
- Associate Wealth Management Advi