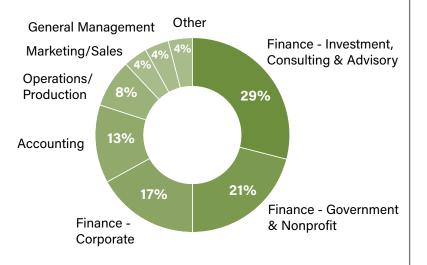

| \$46,000 |

50% of students reported salary data.

## **MOBILITY**

Percentage of job seeking students who were employed within six months after graduation:

|                                     | By graduation | Within six months<br>after graduation |
|-------------------------------------|---------------|---------------------------------------|
| Permanent Work<br>Authorization     | 57%           | 93%                                   |
| Non-Permanent<br>Work Authorization | 31%           | 69%                                   |
| Total<br>Graduates                  | 44%           | 81%                                   |

Percentage of students who were promoted or changed employers or functions:

By graduation:

33%

Within six months after graduation:

70%

### **FUNCTION**



## **INDUSTRY**



# **MASTER OF SCIENCE IN FINANCE**EMPLOYMENT PROFILE



**CLASS OF 2019** 

### SELECT EMPLOYERS

82% of graduates are employed in the Portland Metro Area and 18% are employed in the Western U.S.

- Bates Group
- Building Champions
- · Charter School Capital
- · City of Portland
- Columbia Financial Advisors
- First Tech Federal Credit Union
- Fisher Investments
- Impact Medical
- KeyBanc Capital Markets
- Lumen Learning
- McBride Capital

- Northwestern Mutual
- Oregon Health & Science University
- Portland General Electric
- Reed College
- Siemens PLM Software
- State of Hawaii Department of Education
- Succession Resource Group
- VertueLab
- Volunteers of America
- Widewater Hotels

### **SELECT JOB TITLES**

- Accountant
- Asset Liability Specialist
- Associate Wea