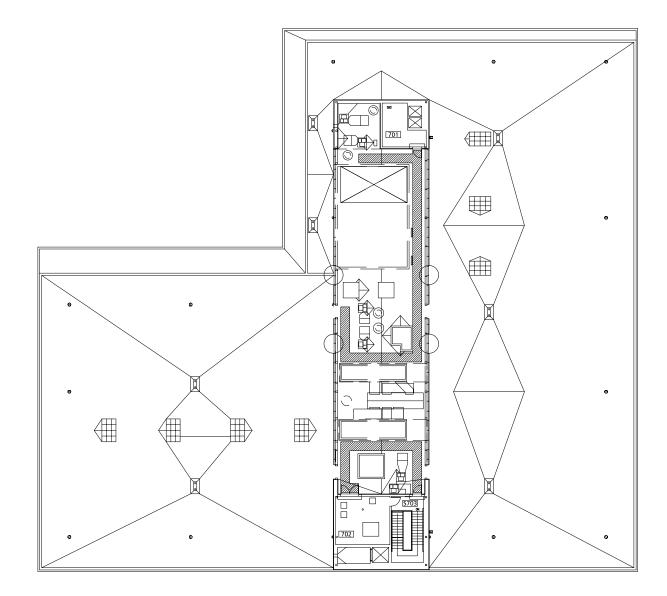

## **6TH FLOOR PLAN**

ASRC 7TH FLOOR PENTHOUSE PLAN ACADEMIC STUDENT RECREATION CENTER

1800 S.W. SIXTH AVENUE

Capital Projects and Construction http://www.pdx.edu/construction Portland State

ASRC ROOF PLAN
ACADEMIC STUDENT RECREATION CENTER
1800 S.W. SIXTH AVENUE