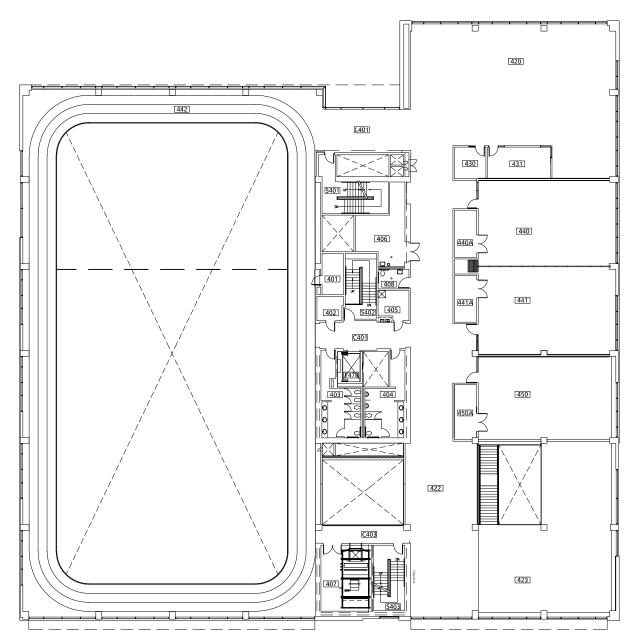

<u>DATE:</u> 09/2015

ACADEMIC STUDENT RECREATION CENTER **ASRC 4TH FLOOR PLAN** 1800 S.W. SIXTH AVENUE

Capital Projects and Construction http://www.pdx.edu/construction Portland State

ACADEMIC STUDENT RECREATION CENTER **ASRC 5TH FLOOR PLAN** 1800 S.W. SIXTH AVENUE

## **5TH FLOOR PLAN**

ASRC 6TH FLOOR PLAN
ACADEMIC STUDENT RECREATION CENTER
1800 S.W. SIXTH AVENUE

Portland State
UNIVERSITY
Capital Projects and Construction
http://www.pdx.edu/construction