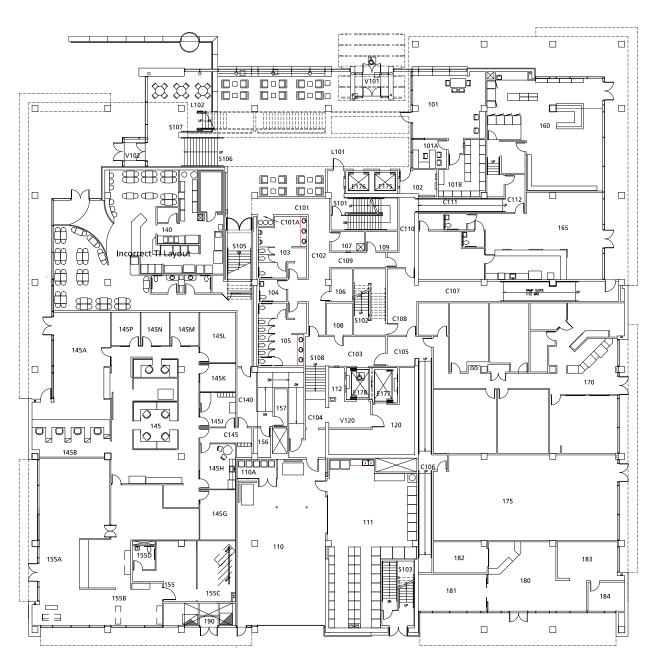

## **BASEMENT PLAN**

DRAWN BY:

НН DATE: 02/2018

Capital Projects and Construction http://www.pdx.edu/construction

Portland State

ACADEMIC STUDENT RECREATION CENTER 1st FLOOR MEZZANINE PLAN 1800 S.W. SIXTH AVENUE