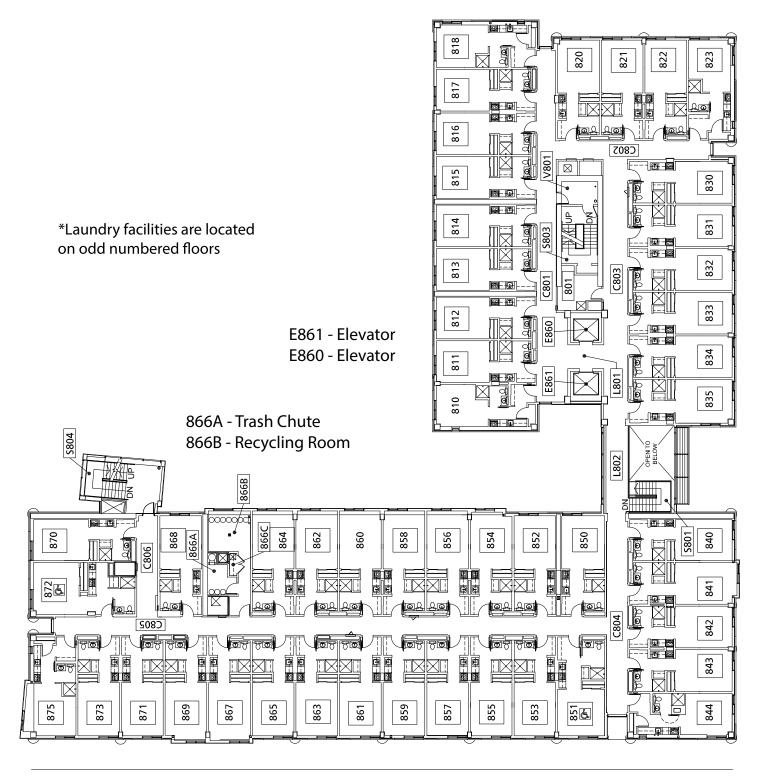

. 93--80-317 322 320 323 321 8-03 316 C302 /301 E----315 330 - <del>-</del> <u>\_</u> 314 331 9-20 S303 313 332 C303 <u>ام</u> C301 - - õ 8 - B 333 312 E360 <u>∎-</u>⊡ E361 - Elevator 334 E360 - Elevator 311 L301 ୍ରିସ 335 310 - **-**5 ----366A - Trash Chute S304 366B - Laundry S301 L302 Lounge 366B HHHIB  $\Box D$ 360 356 354 370 368 358 340 364 362 352 350 366A विव C306 372 341 මුපු 20 ഉള C304 C302 342 **B**y ভান্ত ন্থত প্ততা াত্রস প্রতা ত্তিবিত্ত ान्धर ন্ত্ৰ প্তি මිලි 343 ---নিত্র  $\mathbb{N}$  $\mathbf{>}$ Ž11  $|\overline{\mathbf{N}}|$ 375 344 373 371 369 367 365 363 361 359 357 355 353 351 P Ð

















SW Sixth Avenue

















SW Sixth Avenue