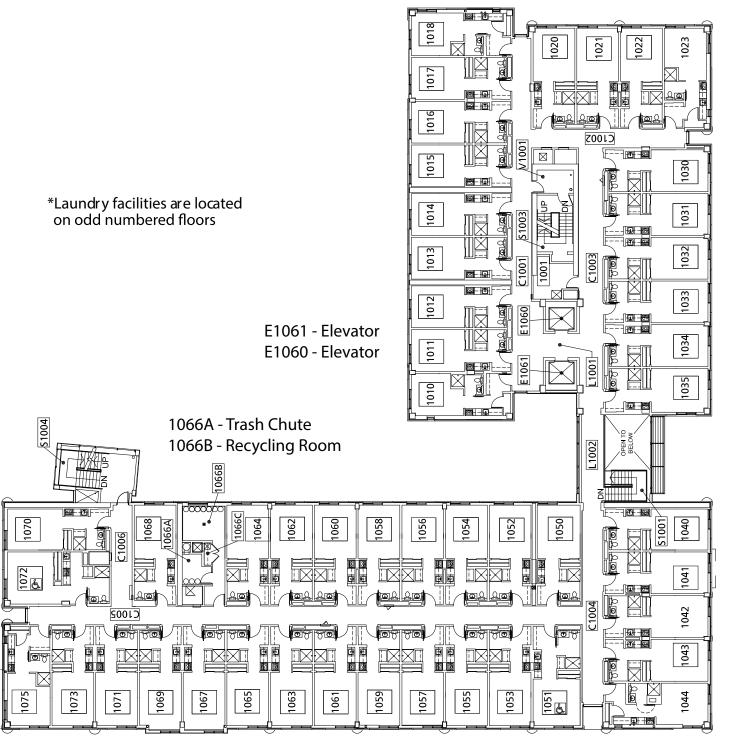

. 93--80-317 322 320 323 321 8-03 316 C302 /301 E----315 330 - <del>-</del> <u>\_</u> 314 331 9-20 S303 313 332 C303 <u>ام</u> C301 - - õ 8 - B 333 312 E360 <u>∎-</u>⊡ E361 - Elevator 334 E360 - Elevator 311 L301 ୍ରିସ 335 310 - **-**5 ----366A - Trash Chute S304 366B - Laundry S301 L302 Lounge 366B HHHIB  $\Box D$ 360 356 354 370 368 358 340 364 362 352 350 366A विव C306 372 341 මුපු 20 ഉള C304 C302 342 **B**y ভান্ত ন্থত প্ততা াত্রস প্রতা ত্তিবিত্ত ान्धर ন্ত্ৰ প্তি මිලි 343 ---নিত্র  $\mathbb{N}$  $\mathbf{>}$ Ž11  $|\overline{\mathbf{N}}|$ 375 344 373 371 369 367 365 363 361 359 357 355 353 351 P Ð

















SW Sixth Avenue

















SW Sixth Avenue