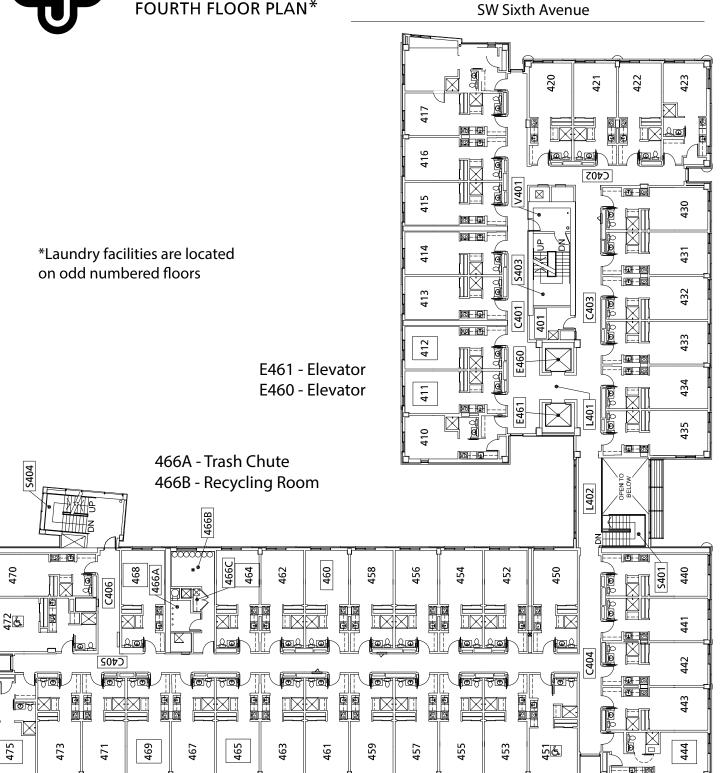

. 93--80-317 322 320 323 321 8-03 316 C302 /301 E----315 330 - <del>-</del> <u>\_</u> 314 331 9-20 S303 313 332 C303 <u>ام</u> C301 - - õ 8 - B 333 312 E360 <u>∎-</u>⊡ E361 - Elevator 334 E360 - Elevator 311 L301 ୍ରିସ 335 310 - **-**5 ----366A - Trash Chute S304 366B - Laundry S301 L302 Lounge 366B HHHIB  $\Box D$ 360 356 354 370 368 358 340 364 362 352 350 366A विव C306 372 341 මුපු 20 ഉള C304 C302 342 **B**y ভান্ত ন্থত প্ততা াত্রস প্রতা ত্তিবিত্ত ान्धर ন্ত্ৰ প্তি මිලි 343 ---নিত্র  $\mathbb{N}$  $\mathbf{>}$ Ž11  $|\overline{\mathbf{N}}|$ 375 344 373 371 369 367 365 363 361 359 357 355 353 351 P Ð

















SW Sixth Avenue

















SW Sixth Avenue