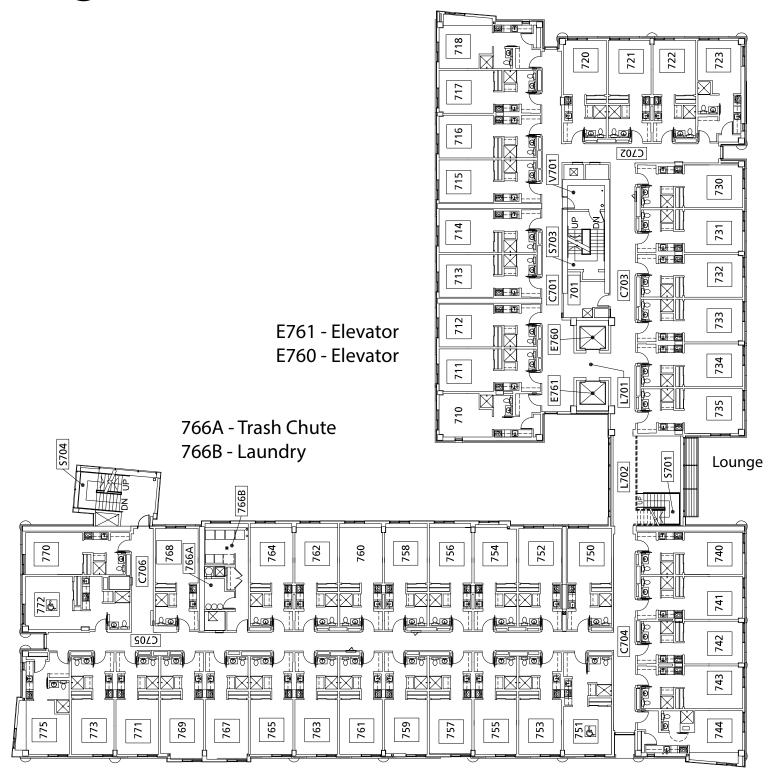

. 93--80-317 322 320 323 321 8-03 316 C302 /301 E----315 330 - <del>-</del> <u>\_</u> 314 331 9-20 S303 313 332 C303 <u>ام</u> C301 - - õ 8 - B 333 312 E360 <u>∎-</u>⊡ E361 - Elevator 334 E360 - Elevator 311 L301 ୍ରିସ 335 310 - **-**5 ----366A - Trash Chute S304 366B - Laundry S301 L302 Lounge 366B HHHIB  $\Box D$ 360 356 354 370 368 358 340 364 362 352 350 366A विव C306 372 341 මුපු 20 ഉള C304 C302 342 **B**y ভান্ত ন্থত প্ততা াত্রস প্রতা ত্তিবিত্ত ान्धर ন্ত্ৰ প্তি මිලි 343 ---নিত্র  $\mathbb{N}$  $\mathbf{>}$ Ž11  $|\overline{\mathbf{N}}|$ 375 344 373 371 369 367 365 363 361 359 357 355 353 351 P Ð