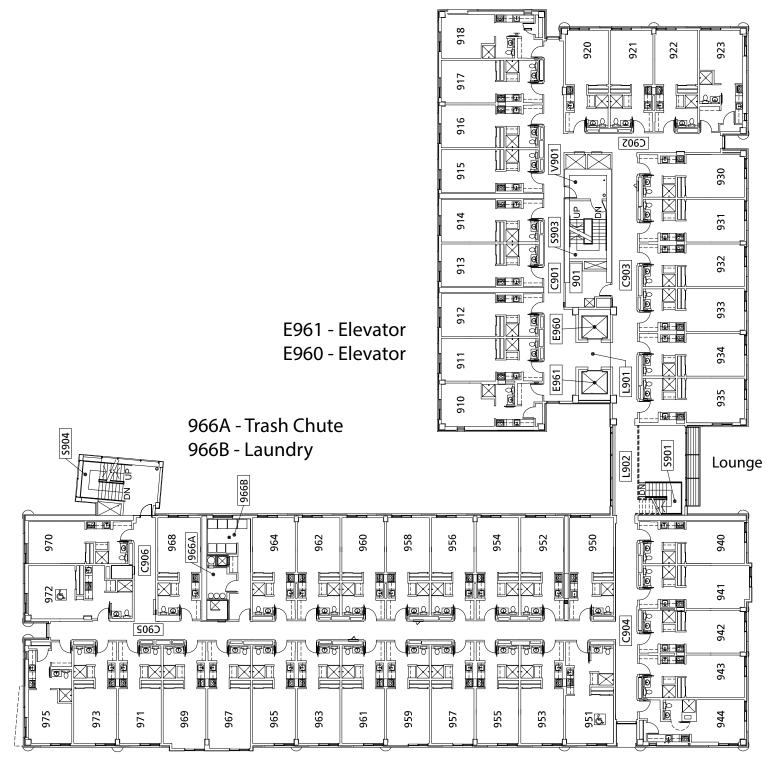

. 93--80-317 322 320 323 321 8-03 316 C302 /301 E----315 330 - <del>-</del> <u>\_</u> 314 331 9-20 S303 313 332 C303 <u>ام</u> C301 - - õ 8 - B 333 312 E360 <u>∎-</u>⊡ E361 - Elevator 334 E360 - Elevator 311 L301 ୍ରିସ 335 310 - **-**5 ----366A - Trash Chute S304 366B - Laundry S301 L302 Lounge 366B HHHIB  $\Box D$ 360 356 354 370 368 358 340 364 362 352 350 366A विव C306 372 341 මුපු 20 ഉള C304 C302 342 **B**y ভান্ত ন্থত প্ততা াত্রস প্রতা ত্তিবিত্ত ान्धर ন্ত্ৰ প্তি මිලි 343 ---নিত্র  $\mathbb{N}$  $\mathbf{>}$ Ž11  $|\overline{\mathbf{N}}|$ 375 344 373 371 369 367 365 363 361 359 357 355 353 351 P Ð