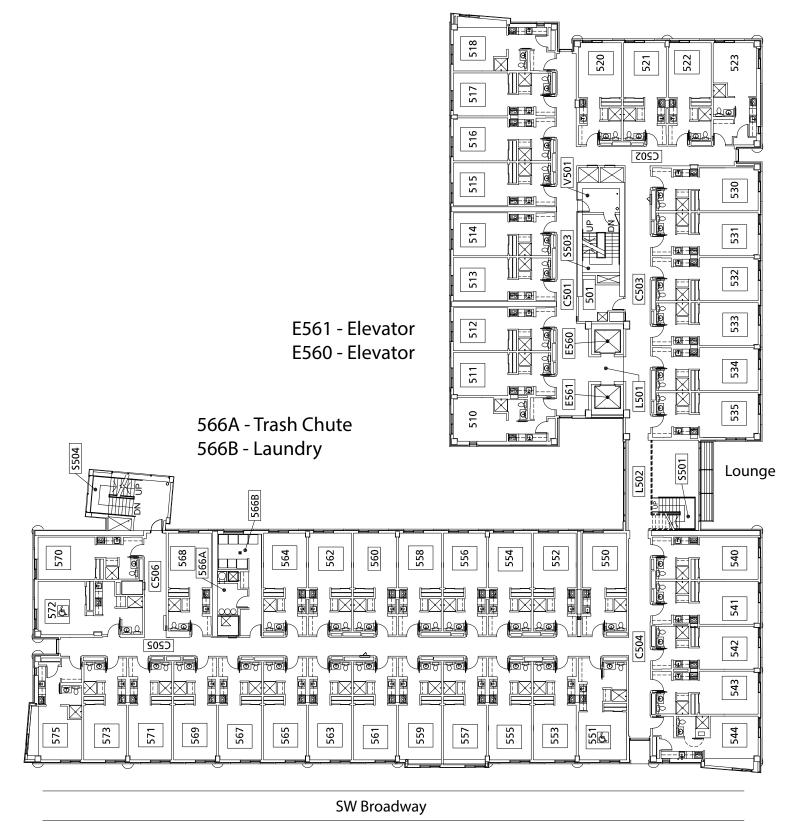

. 93--80-317 322 320 323 321 8-03 316 C302 /301 E----315 330 - <del>-</del> <u>\_</u> 314 331 9-20 S303 313 332 C303 <u>ام</u> C301 - - õ 8 - B 333 312 E360 <u>∎-</u>⊡ E361 - Elevator 334 E360 - Elevator 311 L301 ୍ରିସ 335 310 - **-**5 ----366A - Trash Chute S304 366B - Laundry S301 L302 Lounge 366B HHHIB  $\Box D$ 360 356 354 370 368 358 340 364 362 352 350 366A विव C306 372 341 මුපු 20 ഉള C304 C302 342 **B**y ভান্ত ন্থত প্ততা াত্রস প্রতা ত্তিবিত্ত ान्धर ন্ত্ৰ প্তি මිලි 343 ---নিত্র  $\mathbb{N}$  $\mathbf{>}$ Ž11  $|\overline{\mathbf{N}}|$ 375 344 373 371 369 367 365 363 361 359 357 355 353 351 P Ð