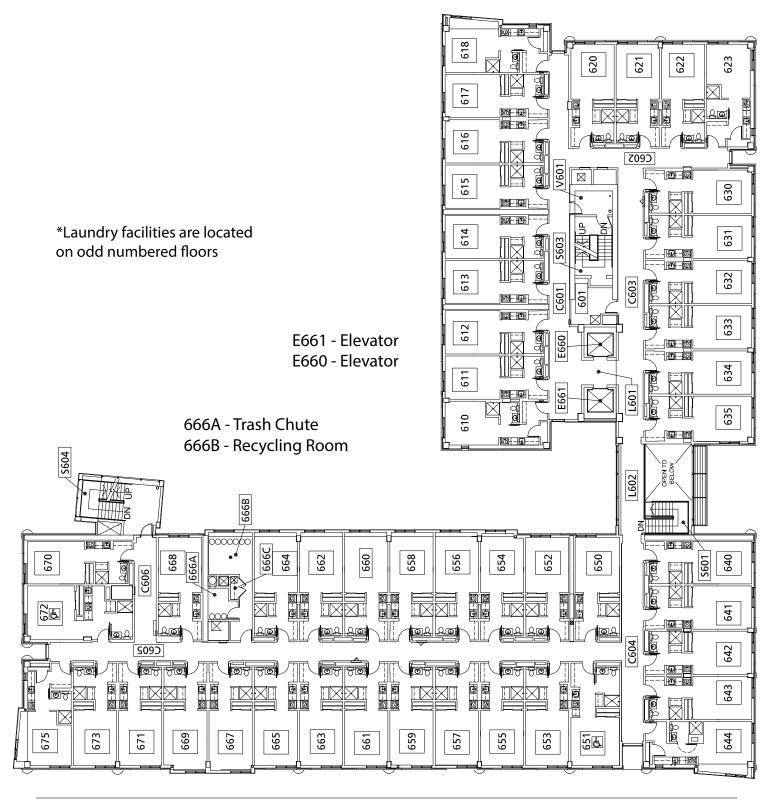

. 93--80-317 322 320 323 321 8-03 316 C302 /301 E----315 330 - <del>-</del> <u>\_</u> 314 331 9-20 S303 313 332 C303 <u>ام</u> C301 - - õ 8 - B 333 312 E360 <u>∎-</u>⊡ E361 - Elevator 334 E360 - Elevator 311 L301 ୍ରିସ 335 310 - **-**5 ----366A - Trash Chute S304 366B - Laundry S301 L302 Lounge 366B HHHIB  $\Box D$ 360 356 354 370 368 358 340 364 362 352 350 366A विव C306 372 341 මුපු 20 ഉള C304 C302 342 **B**y ভান্ত ন্থত প্ততা াত্রস প্রতা ত্তিবিত্ত ान्धर ন্ত্ৰ প্তি මිලි 343 ---নিত্র  $\mathbb{N}$  $\mathbf{>}$ Ž11  $|\overline{\mathbf{N}}|$ 375 344 373 371 369 367 365 363 361 359 357 355 353 351 P Ð