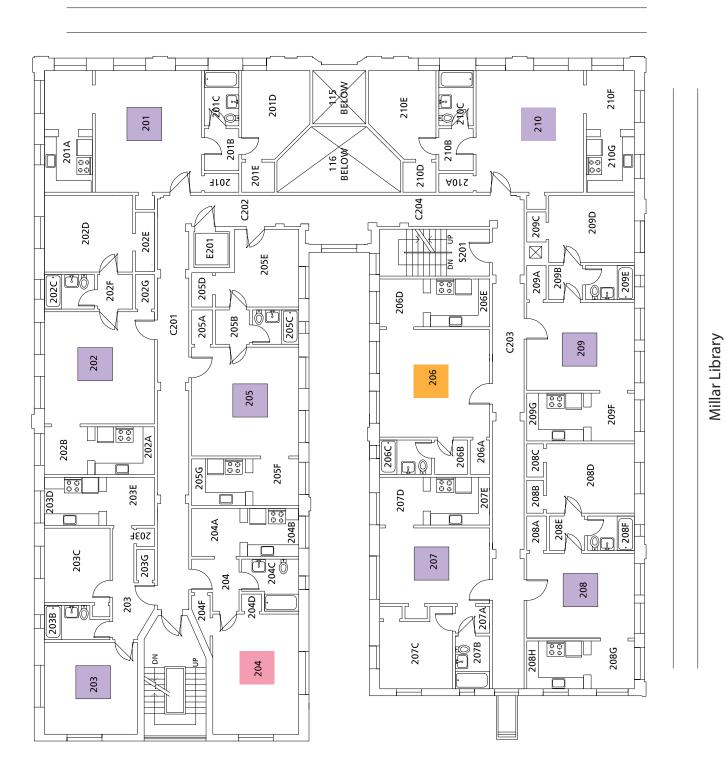

# Blackstone SECOND FLOOR PLAN \*

### **Park Blocks**

Montgomery Court \*Laundry facilities, bike storage and lounge spaces are located on the 1st floor