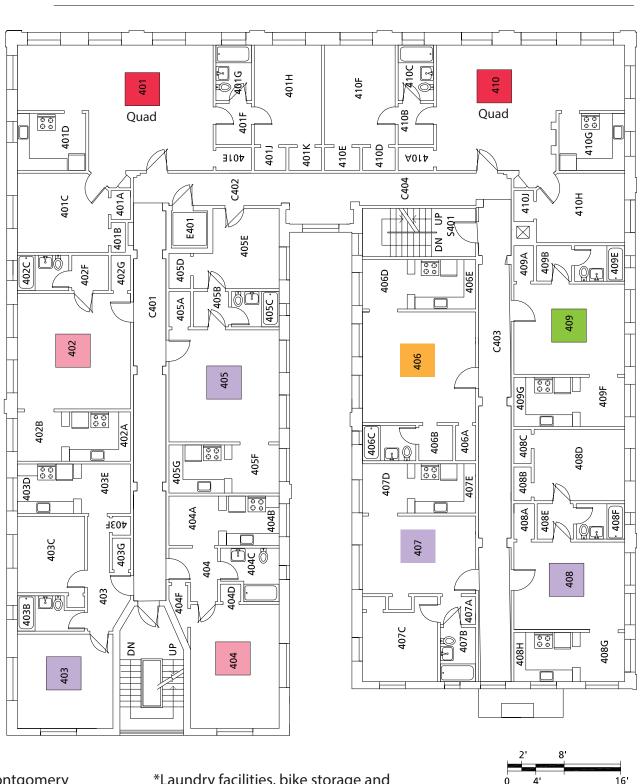

# **Blackstone** FOURTH FLOOR PLAN\*

1 BEDROOM 2BD/QUAD **STUDIO** 

Class 2 Class 3 Class 4

Millar Library

### Park Blocks

Montgomery Court

\*Laundry facilities, bike storage and lounge spaces are located on the 1st floor