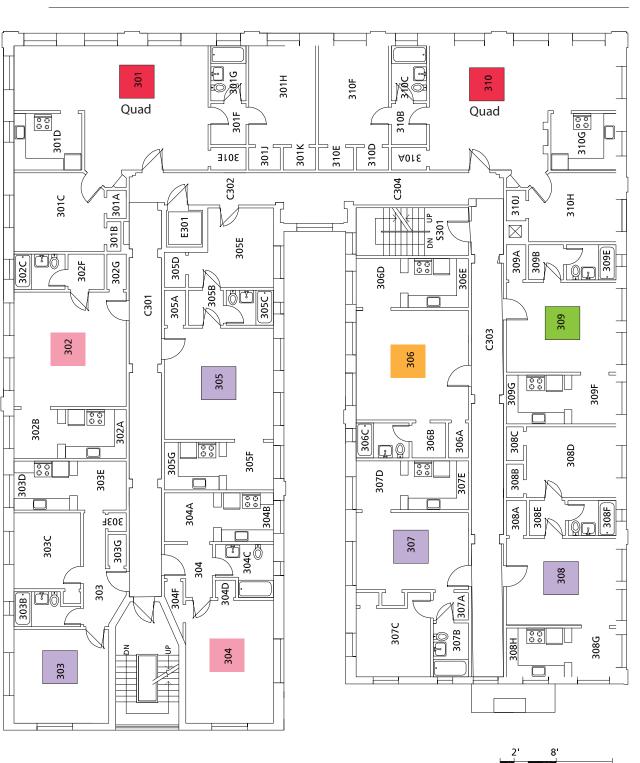

## **Blackstone** THIRD FLOOR PLAN\*

1 BEDROOM 2BD/QUAD

**STUDIO** Class 2 Class 3 | Class 4

Millar Library

### Park Blocks

Montgomery Court

\*Laundry facilities, bike storage and lounge spaces are located on the 1st floor